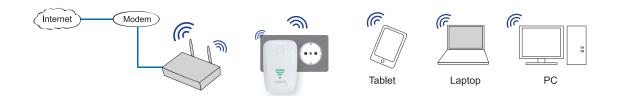

## Wireless N 300Mbps WiFi Repeater (2T2R)

The LogiLink WiFi repeater easily increases wireless network coverage throughout your home. It works with any standard WiFi router or gateway and enables the connection of smartphones, tablets and more. It features strong and stable signal, 300Mbps speed, and easy to set up easy to use firmware.

- Connect multimedia devices via LAN connections
- 1. Router + AP Operating Mode



## 2. Repeater Operating Mode



## 3. Client Operating Mode







<sup>\*</sup> The specifications and pictures are subject to change without notice. \*All trade names referenced are the registered namework of their respective owners.







# Wireless N 300Mbps WiFi Repeater (2T2R)

Make Home Networking fast easy















# Wireless N 300Mbps WiFi Repeater (2T2R)

Client Operating Mode

Internet

#### Features:

- Complies with IEEE 802.11b/g/n standards
- Supports 1 Router, 2 Access Point, 3 Repeater WISP, 4 Repeater, 5 Client, 6 - Client WISP
- Provides up to 300Mbps transmission rates
- Supports the various WiFi shared the longer range
- Provides one 10/100Mbps Auto-Negotiation Ethernet LAN ports
- Supports SSID broadcast control.
- Supports 64/128-bits WEP, WPA/WPA2
- 2dBi antenna x 2
- Supports WPS hardwar