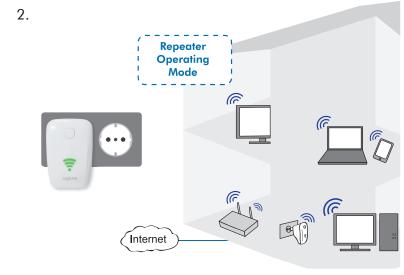

## Wireless N 300Mbps WiFi Repeater (2T2R)

The LogiLink WiFi repeater easily increases wireless network coverage throughout your home. It works with any standard WiFi router or gateway and enables the connection of smartphones, tablets and more. It features strong and stable signal, 300Mbps speed, and easy to set up easy to use firmware.

- Connect multimedia devices via LAN connections
- 1. Router + AP Operating Mode



## 2. Repeater Operating Mode



## 3. Client Operating Mode







<sup>\*</sup> The specifications and pictures are subject to change without notice. \*All trade names referenced are the registered namework of their respective owners.







# Wireless N 300Mbps WiFi Repeater (2T2R)

Make Home Networking fast easy















# Wireless N 300Mbps WiFi Repeater (2T2R)

Client Operating Mode

Internet

#### Features:

- Complies with IEEE 802.11b/g/n standards
- Supports 1 Router, 2 Access Point, 3 Repeater WISP, 4 Repeater, 5 Client, 6 - Client WISP
- Provides up to 300Mbps transmission rates
- Supports the various WiFi shared the longer range
- Provides one 10/100Mbps Auto-Negotiation Ethernet LAN ports
- Supports SSID broadcast control.
- Supports 64/128-bits WEP, WPA/WPA2
- 2dBi antenna x 2
- Supports WPS hardware button











# Wireless N 300Mbps WiFi Repeater (2T2R)

## **Specification:**

| Chipset        | SoC + RF:Realtek RTL8196E + RTL8192ER |
|----------------|---------------------------------------|
| Flash          | 4M                                    |
| SDRAM          | 16M