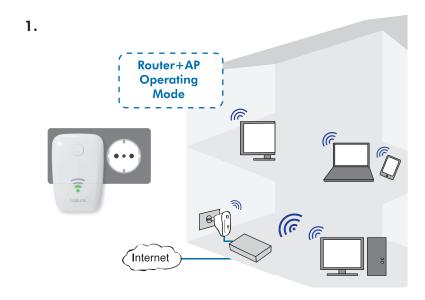

- Connect multimedia devices via LAN connections
- 1. Router + AP Operating Mode