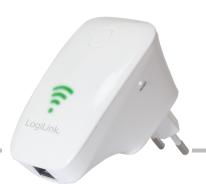

## **Package Content:**

- 1 x Wireless WiFi Repeater
- 1 x Network Cable 1m
- 1 x Manual
- 1 x Quick Installation Guide