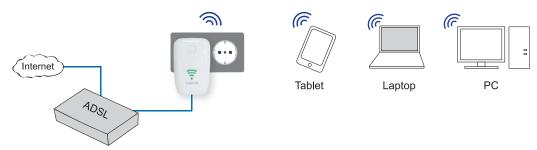

- Connect multimedia devices via LAN connections
- 1. Router + AP Operating Mode