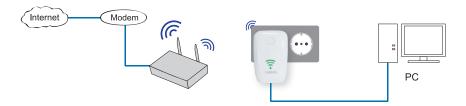

## 3. Client Operating Mode

<sup>\*</sup> The specifications and pictures are subject to change without notice. \*All trade names referenced are the registered namework of their respective owners.

# Wireless N 300Mbps WiFi Repeater (2T2R)

Client Operating Mode

Internet