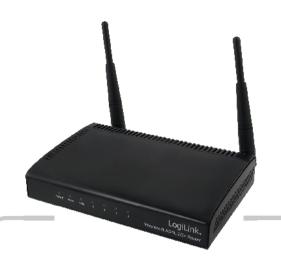

## Wireless N Modem ADSL2/2+ Router, 2T2R

## **Specification:**

- Compliant to ADSL Standard G.992.1 (G..dmt), G.992.2 (G..lite), G.992.3 (ADSL2), G.992.4 (splitterless ADSL2), G..992.5 (ADSL2+) for Annex A
- Complies with 2.4GHz IEEE 802.11n/g/ b standards
- Supports 64/128-bit WEP Encryption and WPA-PSK, WPA2-PSK Security
- Supports MAC addresses filtering
- High speed data rate up to 300Mbps
- NAT (Network Address Translation) IP Sharing
- DMZ
- IP QoS
- VPN Pass Through (IPSec/PPTP/L2TP)
- SPI Anti-DOS Firewall
- DHCP Server and Client
- ACL, IP/MAC/Port Filter, SNMP, UPnP and DDNS access management
- Web Configuration
- Firmware Upgrade
- Supports Windows 98SE/ ME/2000/2003/XP/Vista/7

## **Package contents**

- 1 x Wireless N Modem ADSL2/2+ Router
- 1 x Power Adapter
- 1 x RJ-45 Ethernet Cable (100 cm)
- 1 x RJ-11 Telephone Line (180 cm)
- 4 x Rubber pads
- 1 x Quick Installation Guide
- 1 x CD-ROM (Including all the software Utilities, Drivers and User Manual)