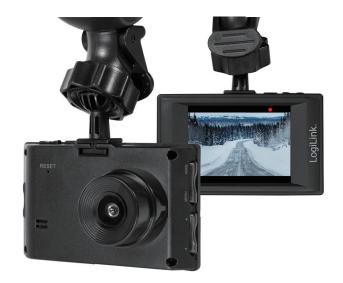

### **DVR Car Camera**

Art. No.: UA0221

LogiLink DVR Car Camera is always by your side on every ride. Record beautiful scenery on road trips to see it later with your family or friends, or even make your own road movie.

#### **Features:**

- » 2.4 inch LCD with 320 x 240 TFT resolution
- » 1/4" progressive scan CMOS sensor
- » Recording in high definition quality
- » Built-in speaker/microphone
- » Maximum photo resolution: 1600 x 1200 px
- » Video compression: MPEG 4, Format: AVI, Audio: PCM
- » Lens viewing angle: Horizontal: 90°, Diagonal: 120°
- » Lens focus distance: F2.8
- » Built-in lithium battery 150 mAh