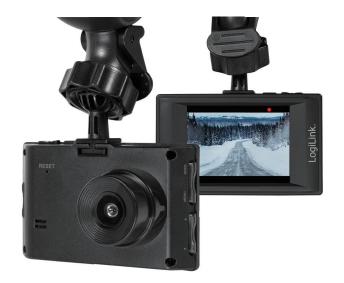

### **DVR Car Camera**

Art. No.: UA0221

LogiLink DVR Car Camera is always by your side on every ride. Record beautiful scenery on road trips to see it later with your family or friends, or even make your own road movie.

#### **Features:**

- » 2.4 inch LCD with 320 x 240 TFT resolution
- » 1/4" progressive scan CMOS sensor
- » Recording in high definition quality
- » Built-in speaker/microphone
- » Maximum photo resolution: 1600 x 1200 px
- » Video compression: MPEG 4, Format: AVI, Audio: PCM
- » Lens viewing angle: Horizontal: 90°, Diagonal: 120°
- » Lens focus distance: F2.8
- » Built-in lithium battery 150 mAh

### **Specification:**

| LCD                      | 2.4 inch, 320x240 (TFT resolution) |
|--------------------------|------------------------------------|
| Image Sensor             | 1/4" CMOS 720p (1280 x 720)        |
| Maximum Video Resolution | Interpolated 1080p                 |
| Frame Rate               | 30fps                              |
| Maximum Photo Resolution | 1600 x 1200px                      |