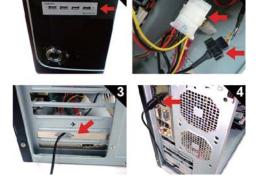

## 3.5″ Internal USB2.0 4-Port Hub

UA0074 is 3.5" internal Bay provides 4 HI-SPEED USB 2.0 ports for your highspeed connectivity need.