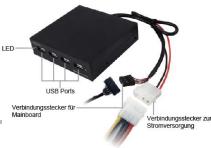

## 3.5″ Internal USB2.0 4-Port Hub

UA0074 is 3.5" internal Bay provides 4 HI-SPEED USB 2.0 ports for your highspeed connectivity need.

## **Specification:**

- Compliant with USB2.0/1.1
- All downstream facing ports can handle high-speed (480Mbps), full-speed (12Mbps), and low-speed (1.5Mbps) transaction
- Supports Plug & Play and Hot Swappable Led status indicators capability
- Equipped with over-current Detection & Protection
- Connects up to 127 USB devices