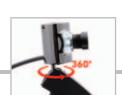

#### Feature:

- CMOS picture-sensor: 300K pixels interpolated to 2M pixels
- Stylish and robust metal casing for secure positioning
- Integrated light meter automatically ensures lighting is perfect using the webcam's 6 LEDs
- Practical clamp for attaching to notebooks
- Rotates through a full 360 degrees
- Stepless focus lens (30mm to infinity)
- Compatible to Windows 2000/XP/ Vista/7