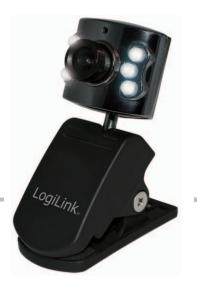

# **USB Webcam with 6 LEDs**

#### Feature:

- CMOS picture-sensor: 300K pixels interpolated to 2M pixels
- Stylish and robust metal casing for secure positioning
- Integrated light meter automatically ensures lighting is perfect using the webcam's 6 LEDs
- Practical clamp for attaching to notebooks
- Rotates through a full 360 degrees
- Stepless focus lens (30mm to infinity)
- Compatible to Windows 2000/XP/ Vista/7