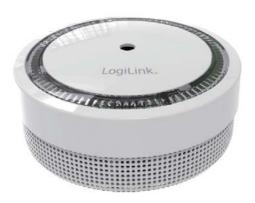

## Smoke Alarm Device

Art. No.: **SC0008** 

Early detection of smoke and sends loud alarm! Suitable for ceiling or wall mounting, including a test button to test the function and low battery signal.

#### **Features:**

- » With fixed 10 years battery
- » Detects smoke and sends an acustic alarm signal
- » Ceiling or wall mounting
- » Suitable for any room (except the bathroom and kitchen)
- » Compact size Ø71.6 x 33mm
- » High quality metal net design
- » Comply with EN14604:2005+AC:2008
- » CPR Approval: 0333-CPR-292141-7
- » VdS approval G217077
- » Photoelectric chamber for early detection from all directions
- » Mute function
- » LED Signal for low battery
- » Big button for easy pressing
- » Loud 85dB alarm signal