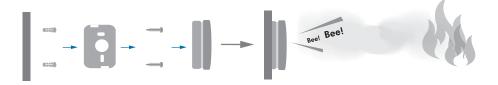

## Smoke Alarm Device

Art. No.: **SC0008** 

Early detection of smoke and sends loud alarm! Suitable for ceiling or wall mounting, including a test button to test the function and low battery signal.

### **Package Contents:**

- » 1 x Smoke Alarm Device
- » 1 x Fitting Material
- » 1 x Manual