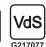

## Smoke Alarm Device

Art. No.: **SC0008** 

Early detection of smoke and sends loud alarm! Suitable for ceiling or wall mounting, including a test button to test the function and low battery signal.

#### **Features:**

- » With fixed 10 years battery
- » Detects smoke and sends an acustic alarm signal
- » Ceiling or wall mounting
- » Suitable for any room (except the bathroom and kitchen)
- » Compact size Ø71.6 x 33mm
- » High quality metal net design
- » Comply with EN14604:2005+AC:2008
- » CPR Approval: 0333-CPR-292141-7
- » VdS approval G217077
- » Photoelectric chamber for early detection from all directions
- » Mute function
- » LED Signal for low battery
- » Big button for easy pressing
- » Loud 85dB alarm signal