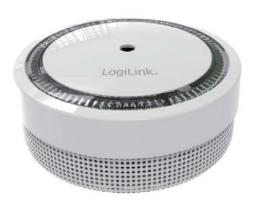

## Smoke Alarm Device

Art. No.: **SC0008** 

Early detection of smoke and sends loud alarm! Suitable for ceiling or wall mounting, including a test button to test the function and low battery signal.

#### **Features:**

- » With fixed 10 years battery
- » Detects smoke and sends an acustic alarm signal
- » Ceiling or wall mounting
- » Suitable for any room (except the bathroom and kitchen)
- » Compact size Ø71.6 x 33mm
- » High quality metal net design
- » Comply with EN14604:2005+AC:2008
- » CPR Approval: 0333-CPR-292141-7
- » VdS approval G217077
- » Photoelectric chamber for early detection from all directions
- » Mute function
- » LED Signal for low battery
- » Big button for easy pressing
- » Loud 85dB alarm signal