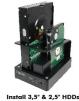

## **Specification:**

- Directly insert HDD into docking station for convenient to install and remove hard • 1 x 12V/3A External Power Supply disk
- Supports both USB2.0 and E-SATA output 1 x USB2.0 Connection Cable
- Supports SATA to E-SATA up to 3GB/S
- Supports SATA to USB 2.0 up to 480M/S
- Supports 2 x 2.5"/3.5" SATA II/ SATA I HDDs and SSD
- Supports One-Touch-Backup (OTB) function
- No need connect to computer, can reach
  Carton Q'ty: 10pcs clone function
- A Disk (Mother Disk) ≤ B Disk (Son Disk)
- With External Power adapter
- Power On/Off switch and LED indicator
- Supports Windows 2000/2003/XP/ Vista/7, Mac OS 10.3 or higher