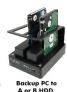

## **Specification:**

- Directly insert HDD into docking station for convenient to install and remove hard • 1 x 12V/3A External Power Supply disk
- Supports both USB2.0 and E-SATA output 1 x USB2.0 Connection Cable
- Supports SATA to E-SATA up to 3GB/S
- Supports SATA to USB 2.0 up to 480M/S
- Supports 2 x 2.5"/3.5" SATA II/ SATA I HDDs and SSD
- Supports One-Touch-Backup (OTB) function
- No need connect to computer, can reach
  Carton Q'ty: 10pcs clone function
- A Disk (Mother Disk) ≤ B Disk (Son Disk)
- With External Power adapter
- Power On/Off switch and LED indicator
- Supports Windows 2000/2003/XP/ Vista/7, Mac OS 10.3 or higher