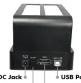

## **Specification:**

- Directly insert HDD into docking station for convenient to install and remove hard • 1 x 12V/3A External Power Supply disk
- Supports both USB2.0 and E-SATA output 1 x USB2.0 Connection Cable
- Supports SATA to E-SATA up to 3GB/S
- Supports SATA to USB 2.0 up to 480M/S
- Supports 2 x 2.5"/3.5" SATA II/ SATA I HDDs and SSD
- Supports One-Touch-Backup (OTB) function
- No need connect to computer, can reach
  Carton Q'ty: 10pcs clone function
- A Disk (Mother Disk) ≤ B Disk (Son Disk)
- With External Power adapter
- Power On/Off switch and LED indicator
- Supports Windows 2000/2003/XP/ Vista/7, Mac OS 10.3 or higher

## **Package Contents**

- 1 x USB2.0 Docking Station
- 1 x eSATA Connection Cable
- 1 x Quick User Guide