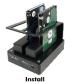

## **USB2.0/E-SATA to Dual SATA HDD Docking Station with OTB** and Clone Function

The QP0009 Docking Station enables the quick and easy access of all 2,5"- and 3,5"- SATA-hard disks with OTB and Clone functions.

## **Specification:**

- Directly insert HDD into docking station for convenient to install and remove hard • 1 x 12V/3A External Power Supply disk
- Supports both USB2.0 and E-SATA output 1 x USB2.0 Connection Cable
- Supports SATA to E-SATA up to 3GB/S
- Supports SATA to USB 2.0 up to 480M/S
- Supports 2 x 2.5"/3.5" SATA II/ SATA I HDDs and SSD
- Supports One-Touch-Backup (OTB) function
- No need connect to computer, can reach
  Carton Q'ty: 10pcs clone function
- A Disk (Mother Disk) ≤ B Disk (Son Disk)
- With External Power adapter
- Power On/Off switch and LED indicator
- Supports Windows 2000/2003/XP/ Vista/7, Mac OS 10.3 or higher