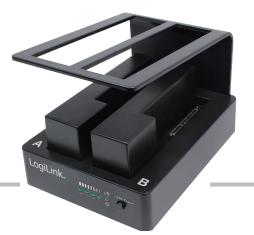

## **USB2.0/E-SATA to Dual SATA HDD Docking Station with OTB** and Clone Function

The QP0009 Docking Station enables the quick and easy access of all 2,5"- and 3,5"- SATA-hard disks with OTB and Clone functions.

## **Specification:**

- Directly insert HDD into docking station for convenient to install and remove hard • 1 x 12V/3A External Power Supply disk
- Supports both USB2.0 and E-SATA output 1 x USB2.0 Connection Cable
- Supports SATA to E-SATA up to 3GB/S
- Supports SATA to USB 2.0 up to 480M/S
- Supports 2 x 2.5"/3.5" SATA II/ SATA I HDDs and SSD
- Supports One-Touch-Backup (OTB) function
- No need connect to computer, can reach
  Carton Q'ty: 10pcs clone function
- A Disk (Mother Disk) ≤ B Disk (Son Disk)
- With External Power adapter
- Power On/Off switch and LED indicator
- Supports Windows 2000/2003/XP/ Vista/7, Mac OS 10.3 or higher