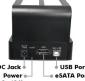

## **Specification:**

- Directly insert HDD into docking station for convenient to install and remove hard • 1 x 12V/3A External Power Supply disk
- Supports both USB2.0 and E-SATA output 1 x USB2.0 Connection Cable
- Supports SATA to E-SATA up to 3GB/S
- Supports SATA to USB 2.0 up to 480M/S
- Supports 2 x 2.5"/3.5" SATA II/ SATA I HDDs and SSD
- Supports One-Touch-Backup (OTB) function
- No need connect to computer, can reach
  Carton Q'ty: 10pcs clone function
- A Disk (Mother Disk) ≤ B Disk (Son Disk)
- With External Power adapter
- Power On/Off switch and LED indicator
- Supports Windows 2000/2003/XP/ Vista/7, Mac OS 10.3 or higher

## **Package Contents**

- 1 x USB2.0 Docking Station
- 1 x eSATA Connection Cable
- 1 x Quick User Guide