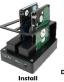

## **USB2.0/E-SATA to Dual SATA HDD Docking Station with OTB** and Clone Function

The QP0009 Docking Station enables the quick and easy access of all 2,5"- and 3,5"- SATA-hard disks with OTB and Clone functions.

## **Specification:**

- Directly insert HDD into docking station for convenient to install and remove hard • 1 x 12V/3A External Power Supply disk
- Supports both USB2.0 and E-SATA output 1 x USB2.0 Connection Cable
- Supports SATA to E-SATA up to 3GB/S
- Supports SATA to USB 2.0 up to 480M/S
- Supports 2 x 2.5"/3.5" SATA II/ SATA I HDDs and SSD
- Supports One-Touch-Backup (OTB) function
- No need connect to computer, can reach
  Carton Q'ty: 10pcs clone function
- A Disk (Mother Disk) ≤ B Disk (Son Disk)
- With External Power adapter
- Power On/Off switch and LED indicator
- Supports Windows 2000/2003/XP/ Vista/7, Mac OS 10.3 or higher