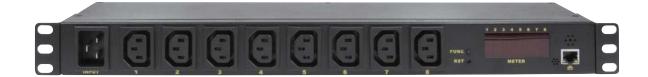

#### **Technical Drawings**

- 1. Power Input Socket IEC320 C20
- 2. Output Socket IEC C13
- 3. Reset Key
- 4. Function Key: check the machine's IP address
- 5. Metal Panel: display voltage/current/temperature/humidity etc.
- 6. Temperature and Humidity Sensor
- 7. Network Port: connect to LAN or WAN

7

6

5

\* The specifications and pictures are subject to change without notice. \*All trade names referenced are the registered namework of their respective owners.

3 4