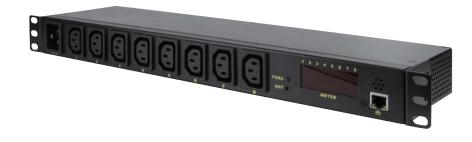

#### **Technical Drawings**

- 1. Power Input Socket IEC320 C20
- 2. Output Socket IEC C13
- 3. Reset Key
- 4. Function Key: check the machine's IP address
- 5. Metal Panel: display voltage/current/temperature/humidity etc.
- 6. Temperature and Humidity Sensor
- 7. Network Port: connect to LAN or WAN

7

6

5

\* The specifications and pictures are subject to change without notice. \*All trade names referenced are the registered namework of their respective owners.

3 4