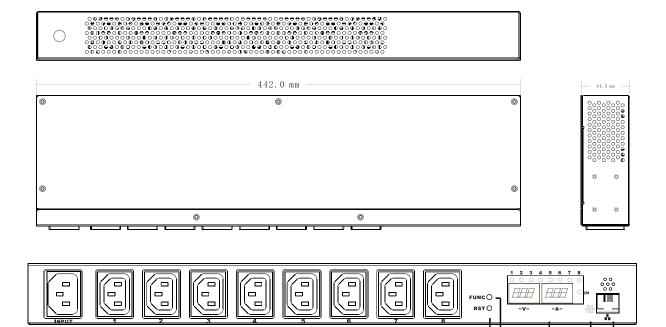

#### **Technical Drawings**

- 1. Power Input Socket IEC320 C20
- 2. Output Socket IEC C13
- 3. Reset Key
- 4. Function Key: check the machine's IP address
- 5. Metal Panel: display voltage/current/temperature/humidity etc.
- 6. Temperature and Humidity Sensor
- 7. Network Port: connect to LAN or WAN

7

6

5

\* The specifications and pictures are subject to change without notice. \*All trade names referenced are the registered namework of their respective owners.

3 4

Voltage: 110-240V 50/60Hz

Input socket type: 1x IEC320 C20 , output socket type: 8x IEC320 C13

Protection: 16A overload protection, lightning protection

Voltage measurement range: 90-264VAC resolution 1V