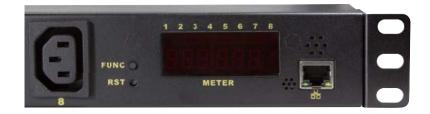

#### **Technical Drawings**

- 1. Power Input Socket IEC320 C20
- 2. Output Socket IEC C13
- 3. Reset Key
- 4. Function Key: check the machine's IP address
- 5. Metal Panel: display voltage/current/temperature/humidity etc.
- 6. Temperature and Humidity Sensor
- 7. Network Port: connect to LAN or WAN