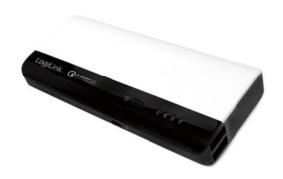

## **LogiLink**<sub>®</sub>

Art. No.: PA0136

Fast charging power bank with high capacity, featuring the Qualcomm® Quick Charge™ 2.0 technology. Dual USB outputs and easy to carry with tablet PC.

#### **Features:**

- » Portable & stylish design
- » Featuring the Qualcomm® Quick Charge™ 2.0 technology
- » Dual USB outputs charge 2 devices simultaneously
- » 4 LED status indicate the charging process
- » Compatible for iPhone, iPad, Android phones, GPS devices, cameras and most devices that use USB cable to charge

#### **Specification:**

| Capacity                    | 10400mAh 3.6V Li-ion battery |
|-----------------------------|------------------------------|
| Input                       | 5V/2A                        |
| Output 1                    | 5V/2.4A                      |
| Output 2                    | 5V/1.5A, 9V/1.5A, 12V/1.5A   |
| Ripple And Noise            | ≤180mVp-p                    |
| Port                        | 2 USB Ports                  |
| Operating Temperature Range | 0~40°C                       |
| Storage Temperature Range   | -20 ~ 80°C                   |
| Operating Humidity          | <75%RH                       |
| Storage Humidity            | <45%RH                       |
| Efficiency                  | ≥ 79.28%                     |
| Dimension                   | 138 x 62 x 21.6mm            |
| Weight                      | 259g                         |
| Cable Length                | 300mm                        |