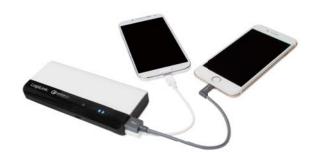

## **LogiLink**<sub>®</sub>

Art. No.: PA0136

Fast charging power bank with high capacity, featuring the Qualcomm® Quick Charge™ 2.0 technology. Dual USB outputs and easy to carry with tablet PC.

#### **Features:**

- » Portable & stylish design
- » Featuring the Qualcomm® Quick Charge™ 2.0 technology
- » Dual USB outputs charge 2 devices simultaneously
- » 4 LED status indicate the charging process
- » Compatible for iPhone, iPad, Android phones, GPS devices, cameras and most devices that use USB cable to charge