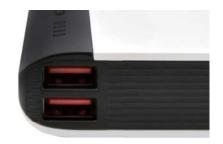

## **LogiLink**<sub>®</sub>

Art. No.: PA0136

Fast charging power bank with high capacity, featuring the Qualcomm® Quick Charge™ 2.0 technology. Dual USB outputs and easy to carry with tablet PC.

#### **Features:**

- » Portable & stylish design
- » Featuring the Qualcomm® Quick Charge™ 2.0 technology
- » Dual USB outputs charge 2 devices simultaneously
- » 4 LED status indicate the charging process
- » Compatible for iPhone, iPad, Android phones, GPS devices, cameras and most devices that use USB cable to charge

#### **Specification:**

| Capacity                    | 10400mAh 3.6V Li-ion battery |
|-----------------------------|------------------------------|
| Input                       | 5V/2A                        |
| Output 1                    | 5V/2.4A                      |
| Output 2                    | 5V/1.5A, 9V/1.5A, 12V/1.5A   |
| Ripple And Noise            | ≤180mVp-p                    |
| Port                        | 2 USB Ports                  |
| Operating Temperature Range | 0~40°C                       |
| Storage Temperature Range   | -20 ~ 80°C                   |
| Operating Humidity          | <75%RH                       |
| Storage Humidity            | <45%RH                       |
| Efficiency                  | ≥ 79.28%                     |
| Dimension                   | 138 x 62 x 21.6mm            |
| Weight                      | 259g                         |
| Cable Length                | 300mm                        |