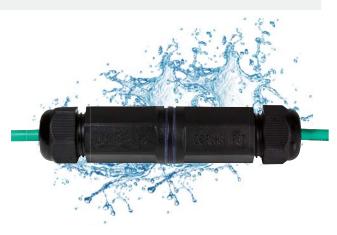

## **RJ45 Waterproof Connector**

Part no.: NP0080

## **Technical Features**

Outdoor Connector

2x Shielded RJ45 female jack, Cat.6

IP67 Waterproof

For cable diameters from 3 to 8mm

Housing: Nylon PA66 (UL94V-0)

Contact Needle: OD 0.5mm Phosphorus copper

Shield Cover: Nickel plated over 0.25mm copper alloy

Golden-plated on the contact needle: 6u" inch

Temperature range: -40–105°C

Existing RJ45 patch cable can be used

Made in China