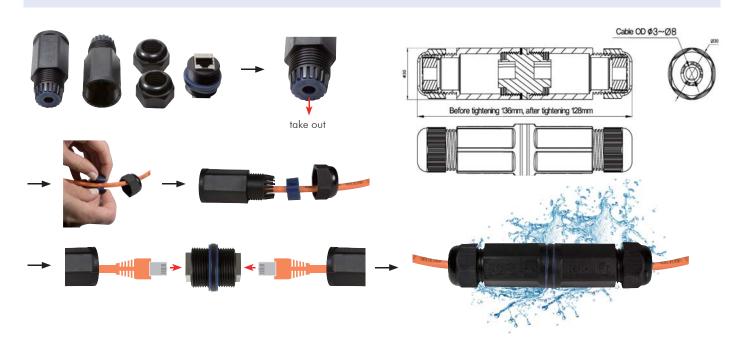

## **RJ45 Waterproof Connector**

Part no.: NP0080

## **Technical Features**

Outdoor Connector

2x Shielded RJ45 female jack, Cat.6

IP67 Waterproof

For cable diameters from 3 to 8mm

Housing: Nylon PA66 (UL94V-0)

Contact Needle: OD 0.5mm Phosphorus copper

Shield Cover: Nickel plated over 0.25mm copper alloy

Golden-plated on the contact needle: 6u" inch

Temperature range: -40–105°C

Existing RJ45 patch cable can be used





Made in China









## **Instructions**



## **Package Contents**

RJ45 Waterproof Connector x 1

| Packaging Informations |                   |
|------------------------|-------------------|
| Packing Dimension      | 100 x 100 x 30mm  |
| Packing Weight         | 0.06kg            |
| Carton Dimension       | 500 x 370 x 270mm |
| Carton Q'ty            | 200pcs            |
| Carton Weight          | 12.5kg            |