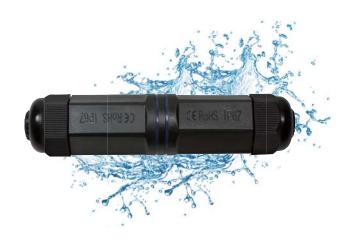

## **RJ45 Waterproof Connector**

Part no.: NP0080

## **Technical Features**

Outdoor Connector

2x Shielded RJ45 female jack, Cat.6

IP67 Waterproof

For cable diameters from 3 to 8mm

Housing: Nylon PA66 (UL94V-0)

Contact Needle: OD 0.5mm Phosphorus copper

Shield Cover: Nickel plated over 0.25mm copper alloy

Golden-plated on the contact needle: 6u" inch

Temperature range: -40–105°C

Existing RJ45 patch cable can be used

Made in China