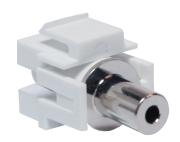

# Keystone Coupler Stereo 3.5 Female> Stereo 3.5 Female

Part no.: NK0029

#### **Technical Features**

3 pin stereo jack female/female

Snap-in Mounting, Easy Installation

Nickel-plated Contact, Thermoplastic Housing

For Keystone ports with 19.2 x 14.9 mm

Dimensions: 36 x 21 x 16 mm