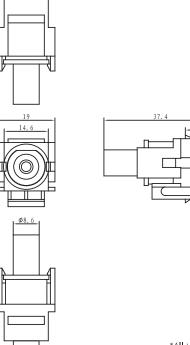

#### **Technical Features**

3 pin stereo jack female/female

Snap-in Mounting, Easy Installation

Nickel-plated Contact, Thermoplastic Housing

For Keystone ports with 19.2 x 14.9 mm

Dimensions: 36 x 21 x 16 mm

### **Technical Drawings**

www.logilink.com