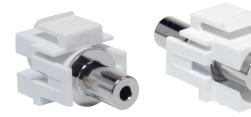

# Keystone Coupler Stereo 3.5 Female> Stereo 3.5 Female

Part no.: NK0029

## **Package Contents**

Keystone module x 1