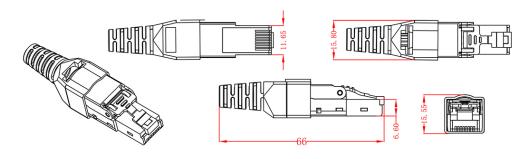

# Toolless Cat. 6A RJ45 Plug, UTP

Part no.: MP0045

#### **Technical Features**

Field Assembly Cat. 6A Plug, Unshielded

For solid or stand wire 23~26AWG

For cable diameter from  $6.0 \sim 9.0$ mm

Tool-free termination

Including booth, cap & wire guide plate

### **Technical Drawings**





#### **Electrical**

- 1. Contact Resistance: 20m ohms max.
- 2. Insulation Resistance: 250m ohms min@500DC
- 3. Withstand Voltage: DC1000V AC700V RMS 60Hz,IMIN
- 4. CAT6 Permanent Link: Conform to ANST/TIA/EIA 568B.2-10

#### Environmental

- 1. Storage: -40°C~+70°C
- 2. Operation: -10°C~60°C







compliant



(1) Remove the Cable tie before installation.



Insert cable into strain relief boot, strip off 1.2 inch of cable jacket ,fold back braid and drain wire.



#### **Boot adjustment**

Cut the end of boot to fit your cable OD.





Fan out all four twisted pairs, following the color coding label and allocate each conductor into proper slots on wiring cap. Trim the ends of conductors.



4 Place wiring cap on plug.



Place the wiring cap onto plug, use plier to clamp wiring cap