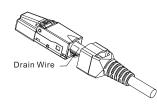

### **Technical Drawings**

4 Place wiring cap on plug.

Place the wiring cap onto plug, use plier to clamp wiring cap until it completely snap-in to effect the connection.

Close plug cover, make sure the drain wire is in proper contact with grounding clip on plug. Pull back strain relief boot to cover the plug, fasten supplied cable tie to secure grounding contact.