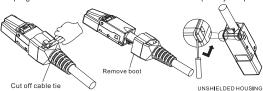

#### Unload the cable

Out off cable tie, remove the boot. Using flat screw driver and pry gently on plug cover one end first and the other end subsequently to open it.