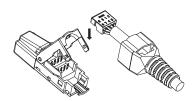

### **Technical Drawings**

4 Place wiring cap on plug.

Place the wiring cap onto plug, use plier to clamp wiring cap until it completely snap-in to effect the connection.

Close plug cover, make sure the drain wire is in proper contact with grounding clip on plug. Pull back strain relief boot to cover the plug, fasten supplied cable tie to secure grounding contact.