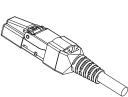

### **Technical Drawings**

#### Unload the cable

Out off cable tie, remove the boot. Using flat screw driver and pry gently on plug cover one end first and the other end subsequently to open it.