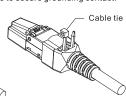

#### Environmental

- 1. Storage: -40°C~+70°C
- 2. Operation: -10°C~60°C

compliant

(1) Remove the Cable tie before installation.

Insert cable into strain relief boot, strip off 1.2 inch of cable jacket ,fold back braid and drain wire.