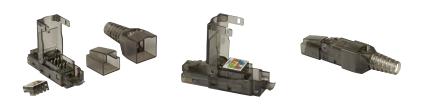

#### Environmental

- 1. Storage: -40°C~+70°C
- 2. Operation: -10°C~60°C

compliant

(1) Remove the Cable tie before installation.

Insert cable into strain relief boot, strip off 1.2 inch of cable jacket ,fold back braid and drain wire.

#### **Boot adjustment**

Cut the end of boot to fit your cable OD.

Fan out all four twisted pairs, following the color coding label and allocate each conductor into proper slots on wiring cap. Trim the ends of conductors.

4 Place wiring cap on plug.

Place the wiring cap onto plug, use plier to clamp wiring cap until it completely snap-in to effect the connection.

Close plug cover, make sure the drain wire is in proper contact with grounding clip on plug. Pull back strain relief boot to cover the plug, fasten supplied cable tie to secure grounding contact.