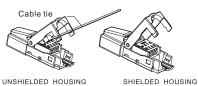

4 Place wiring cap on plug.

Place the wiring cap onto plug, use plier to clamp wiring cap until it completely snap-in to effect the connection.

Close plug cover, make sure the drain wire is in proper contact with grounding clip on plug. Pull back strain relief boot to cover the plug, fasten supplied cable tie to secure grounding contact.