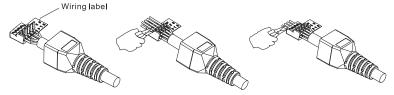

#### **Boot adjustment**

Cut the end of boot to fit your cable OD.

Fan out all four twisted pairs, following the color coding label and allocate each conductor into proper slots on wiring cap. Trim the ends of conductors.

4 Place wiring cap on plug.

Place the wiring cap onto plug, use plier to clamp wiring cap until it completely snap-in to effect the connection.

Close plug cover, make sure the drain wire is in proper contact with grounding clip on plug. Pull back strain relief boot to cover the plug, fasten supplied cable tie to secure grounding contact.