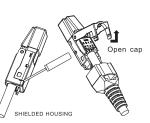

#### Unload the cable

Out off cable tie, remove the boot. Using flat screw driver and pry gently on plug cover one end first and the other end subsequently to open it.