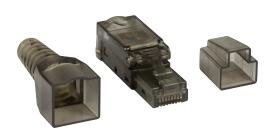

#### **Technical Features**

Field Assembly Cat. 6A Plug, Unshielded

For solid or stand wire 23~26AWG

For cable diameter from  $6.0 \sim 9.0$ mm

Tool-free termination

Including booth, cap & wire guide plate

### **Package Contents**

1 x Toolless Cat. 6A RJ45 Plug, UTP

1 x User Manual