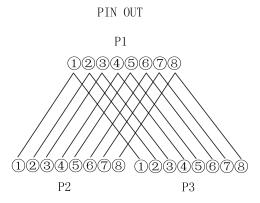

## **Technical Features**

1 x RJ45 jack to two RJ45 jacks

1:1 wired straight pinout (1-1, 2-2....8-8)

RJ45 sockets with gold-plated contacts

ABS housing, white

## **Technical Drawings**

\*All trade names referenced are the registered namework of their respective owners.

Art no.: MP0039

\* The specifications and pictures are subject to change without notice.