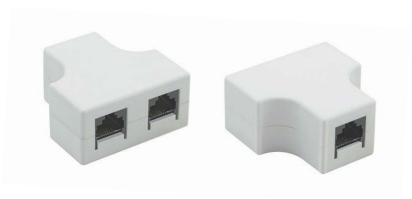

## Modular T Coupler Cat.5e 3-Port RJ45 female, UTP

## **Technical Features**

1 x RJ45 jack to two RJ45 jacks

1:1 wired straight pinout (1-1, 2-2....8-8)

RJ45 sockets with gold-plated contacts

ABS housing, white