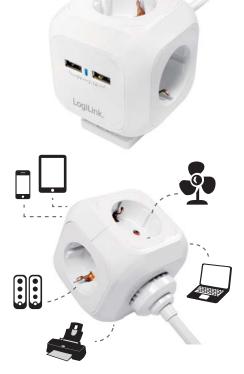

# **Power Cube** 4 Sockets Outlet Strip with 2 USB Ports

Art. No.: LPS227

Power Cube have 4 German outlets and 2 USB ports, enables you to charge 6 devices at the same time! Also include wall/table stand, screw the Power Cube at the most convenient places.

Screw the Power Cube to the table/wall with the stand included

Charge 6 devices at the same time