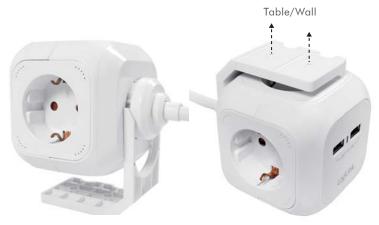

Screw the Power Cube to the table/wall with the stand included

Charge 6 devices at the same time

### **Package Contents:**

- » 1 x Outlet Strip
- » 1 x Stand