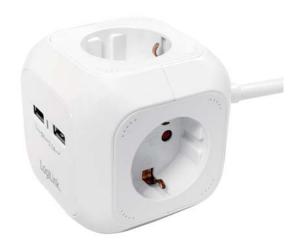

# **Power Cube** 4 Sockets Outlet Strip with 2 USB Ports

Art. No.: LPS227

Power Cube have 4 German outlets and 2 USB ports, enables you to charge 6 devices at the same time! Also include wall/table stand, screw the Power Cube at the most convenient places.

#### **Features:**

- » Provides 4 additional German outlets and 2 USB ports
- » Power input: AC 250V 50Hz, 16A max.
- » Load: Max. 3680W/16A
- » Cable: 1.4m H05VV-F 3G1.5mm<sup>2</sup>
- » LED indicator makes outlet visible under the desk
- » Child Protection
- » Operating temperature: -15°C ~ 35°C