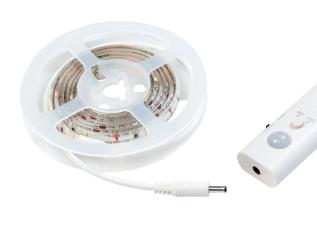

istance              | 2-5M                           |  |  |  |  |
| Angle of induction              | 100°                           |  |  |  |  |
| Delay time                      | 15 sec                         |  |  |  |  |
| Blocking time                   | 0.2 sec                        |  |  |  |  |
| Static power                    | 50μA                           |  |  |  |  |
| Triggered                       | Repeatable                     |  |  |  |  |
| Operation temperature           | -20°C~+35°C                    |  |  |  |  |
| Storage temperature             | -25°C~+55°C (25°C is best-fit) |  |  |  |  |
| The working life of the contact | 200000 times                   |  |  |  |  |
| Product dimension               | 137 x 27 x 20mm                |  |  |  |  |













#### Installation:











Press down the power button above the sensor to switch on



4

Slide the switch on the side casing to "AUTO" mode.



In Auto mode, the LED strip will light up when people get closed and automatically turns off 15 seconds after no motion is detected.

(!) Lights will flash when there is not enough power to support it!

6









### **Package Contents:**

- » 1 x LED Motion Sensor Strip
- » 1 x User Manual

### **Package Informations:**

- » Packing Dimension: mm
- » Packing Weight: kg
- » Carton Dimension: 410 x 410 x 220mm
- » Carton Q'ty: pcs
- » Carton Weight: kg







\* The specifications and pictures are subject to change without notice.  $^*$ A $\!\!$ II trade names referenced are the registered namework of their respective owners.

Made i