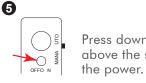

#### Installation:

Press down the power button above the sensor to switch on

4

Slide the switch on the side casing to "AUTO" mode.

In Auto mode, the LED strip will light up when people get closed and automatically turns off 15 seconds after no motion is detected.