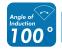

### Sensor technology parameters:

| Working voltage                 | DC 6V                          |  |  |  |  |
|---------------------------------|--------------------------------|--|--|--|--|
| Surface color                   | Milky coating                  |  |  |  |  |
| Shell material                  | ABS                            |  |  |  |  |
| Induction lens size             | Ø12.5mm                        |  |  |  |  |
| Induction distance              | 2-5M                           |  |  |  |  |
| Angle of induction              | 100°                           |  |  |  |  |
| Delay time                      | 15 sec                         |  |  |  |  |
| Blocking time                   | 0.2 sec                        |  |  |  |  |
| Static power                    | 50μA                           |  |  |  |  |
| Triggered                       | Repeatable                     |  |  |  |  |
| Operation temperature           | -20°C~+35°C                    |  |  |  |  |
| Storage temperature             | -25°C~+55°C (25°C is best-fit) |  |  |  |  |
| The working life of the contact | 200000 times                   |  |  |  |  |
| Product dimension               | 137 x 27 x 20mm                |  |  |  |  |