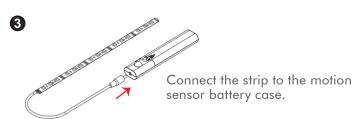

|  |  |  |  |
| Angle of induction              | 100°                           |  |  |  |  |
| Delay time                      | 15 sec                         |  |  |  |  |
| Blocking time                   | 0.2 sec                        |  |  |  |  |
| Static power                    | 50μA                           |  |  |  |  |
| Triggered                       | Repeatable                     |  |  |  |  |
| Operation temperature           | -20°C~+35°C                    |  |  |  |  |
| Storage temperature             | -25°C~+55°C (25°C is best-fit) |  |  |  |  |
| The working life of the contact | 200000 times                   |  |  |  |  |
| Product dimension               | 137 x 27 x 20mm                |  |  |  |  |













#### Installation:











Press down the power button above the sensor to switch on



4

Slide the switch on the side casing to "AUTO" mode.



In Auto mode, the LED strip will light up when people get closed and automatically turns off 15 seconds after no motion is detected.

(!) Lights will flash when there is not enough power to support it!

6









### **Package Contents:**

- » 1 x LED Motion Sensor Strip
- » 1 x User Manual

### **Package Informations:**

- » Packing Dimension: mm
- » Packing Weight: kg
- » Carton Dimension: 410 x 410 x 220mm
- » Carton Q'ty: pcs
- » Carton Weight: kg







\* The specifications and pictures are subject to change without notice.  $^*$ A $\!\!$ II trade names referenced are the registered namework of their respective owners.

Made in China