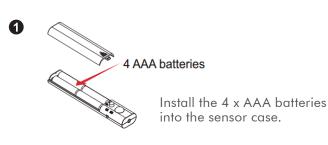

#### Installation:

Press down the power button above the sensor to switch on

4

Slide the switch on the side casing to "AUTO" mode.

In Auto mode, the LED strip will light up when people get closed and automatically turns off 15 seconds after no motion is detected.