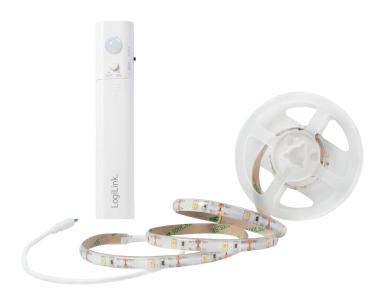

### **LED Motion Sensor Strip**

Art. No.: LED005

This battery powered motion sensing LED strip light is an easy way to illuminate your dark wardrobe, cupboards and underneath beds. No charging or wiring needed, just install the batteries, stick it on any place you want and turn the motion sensor on. Then the LED will activate via the motion sensor.

### **Package Contents:**

- » 1 x LED Motion Sensor Strip
- » 1 x User Manual