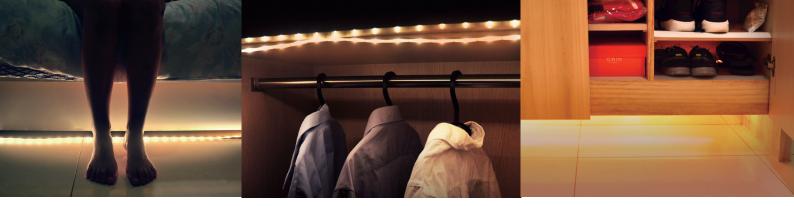

### **LED Motion Sensor Strip**

Art. No.: LED005

This battery powered motion sensing LED strip light is an easy way to illuminate your dark wardrobe, cupboards and underneath beds. No charging or wiring needed, just install the batteries, stick it on any place you want and turn the motion sensor on. Then the LED will activate via the motion sensor.

#### **Features:**

- » Activates via motion sensor
- » Lights up when people get closed and automatically turns off 15seconds after no motion is detected
- » Easily use for lighting up inside wardrobes, cupboards, or underneath beds etc.
- » Powered by 4 AAA batteries (not included)
- » Easy to install; no charging or wiring needed
- » Lights will flash when there is not enough power to support it