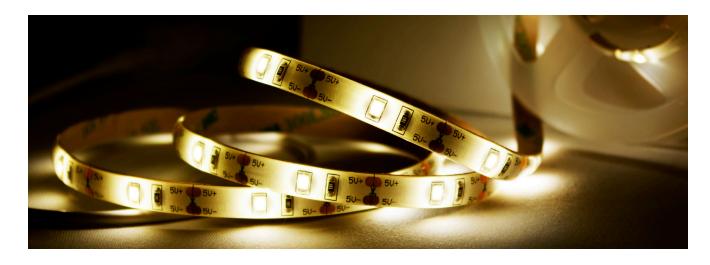

### **LED Motion Sensor Strip**

Art. No.: LED005

This battery powered motion sensing LED strip light is an easy way to illuminate your dark wardrobe, cupboards and underneath beds. No charging or wiring needed, just install the batteries, stick it on any place you want and turn the motion sensor on. Then the LED will activate via the motion sensor.

### Article lamp photoelectric parameters:

| Power | LED  | LED Qty | Light | CCT           | Luminous  | CRI  | Strips | Strips |
|-------|------|---------|-------|---------------|-----------|------|--------|--------|
| (W)   | Type | (PCS/M) | Angle | (K)           | flux (lm) | (Ra) | Width  | length |
| 2.4W  | 2835 | 30      | 120°  | 2700-<br>6500 | 180±10%   | >80  | 8mm    | 1M     |