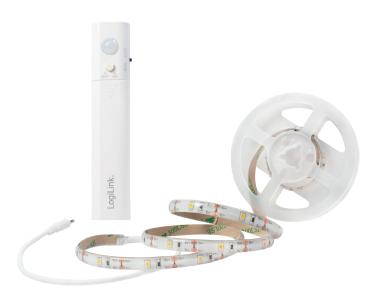

### **LED Motion Sensor Strip**

Art. No.: LED005

This battery powered motion sensing LED strip light is an easy way to illuminate your dark wardrobe, cupboards and underneath beds. No charging or wiring needed, just install the batteries, stick it on any place you want and turn the motion sensor on. Then the LED will activate via the motion sensor.

#### **Features:**

- » Activates via motion sensor
- » Lights up when people get closed and automatically turns off 15seconds after no motion is detected
- » Easily use for lighting up inside wardrobes, cupboards, or underneath beds etc.
- » Powered by 4 AAA batteries (not included)
- » Easy to install; no charging or wiring needed
- » Lights will flash when there is not enough power to support it

### **Package Contents:**

- » 1 x LED Motion Sensor Strip
- » 1 x User Manual