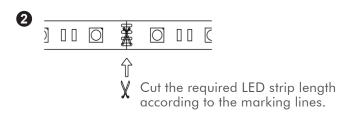

### Article lamp photoelectric parameters:

| Power | LED  | LED Qty | Light | CCT           | Luminous  | CRI  | Strips | Strips |
|-------|------|---------|-------|---------------|-----------|------|--------|--------|
| (W)   | Type | (PCS/M) | Angle | (K)           | flux (lm) | (Ra) | Width  | length |
| 2.4W  | 2835 | 30      | 120°  | 2700-<br>6500 | 180±10%   | >80  | 8mm    | 1M     |