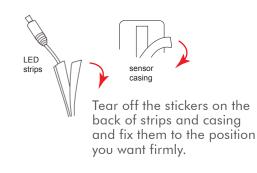

|  |  |  |  |
| Angle of induction              | 100°                           |  |  |  |  |
| Delay time                      | 15 sec                         |  |  |  |  |
| Blocking time                   | 0.2 sec                        |  |  |  |  |
| Static power                    | 50μA                           |  |  |  |  |
| Triggered                       | Repeatable                     |  |  |  |  |
| Operation temperature           | -20°C~+35°C                    |  |  |  |  |
| Storage temperature             | -25°C~+55°C (25°C is best-fit) |  |  |  |  |
| The working life of the contact | 200000 times                   |  |  |  |  |
| Product dimension               | 137 x 27 x 20mm                |  |  |  |  |













#### Installation:











Press down the power button above the sensor to switch on



4

Slide the switch on the side casing to "AUTO" mode.



In Auto mode, the LED strip will light up when people get closed and automatically turns off 15 seconds after no motion is detected.

(!) Lights will flash when there is not enough power to support it!

6









### **Package Contents:**

- » 1 x LED Motion Sensor Strip
- » 1 x User Manual

### **Package Informations:**

- » Packing Dimension: mm
- » Packing Weight: kg
- » Carton Dimension: 410 x 410 x 220mm
- » Carton Q'ty: pcs
- » Carton Weight: kg







\* The specifications and pictures are subject to change without notice.  $^*$ A $\!\!$ II trade names referenced are the registered namework of their respective owners.

Made in China