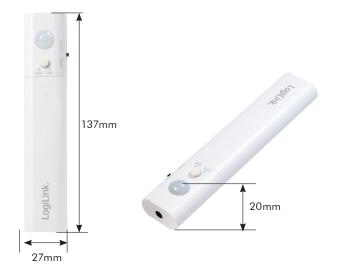

### Sensor technology parameters:

| Working voltage                 | DC 6V                          |  |  |  |  |
|---------------------------------|--------------------------------|--|--|--|--|
| Surface color                   | Milky coating                  |  |  |  |  |
| Shell material                  | ABS                            |  |  |  |  |
| Induction lens size             | Ø12.5mm                        |  |  |  |  |
| Induction distance              | 2-5M                           |  |  |  |  |
| Angle of induction              | 100°                           |  |  |  |  |
| Delay time                      | 15 sec                         |  |  |  |  |
| Blocking time                   | 0.2 sec                        |  |  |  |  |
| Static power                    | 50μA                           |  |  |  |  |
| Triggered                       | Repeatable                     |  |  |  |  |
| Operation temperature           | -20°C~+35°C                    |  |  |  |  |
| Storage temperature             | -25°C~+55°C (25°C is best-fit) |  |  |  |  |
| The working life of the contact | 200000 times                   |  |  |  |  |
| Product dimension               | 137 x 27 x 20mm                |  |  |  |  |