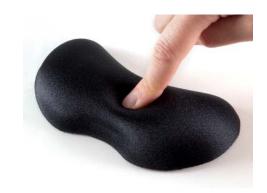

# Wrist Rest Gel Pad

Art. No.: ID0136

The Logilink Wrist Rest Gelpad provides maximum comfort and support for mouse-users and is also perfect for people who use calculators, adding machines and other desktop tools. The ergonomic cushion design fits naturally to your wrist's contours and movements which helps reduce wrist stress that could lead to repetitive motion disorders.

#### **Features:**

- » Ergonomic wrist rest design conforms naturally to your hand and wrist movements for mouse use
- » Unique comfort zone gel-filled cushion for maximum comfort and support
- » Lightweight and durable
- » Non-Slip underside
- » Suitable for left and right-handed use
- » Use with any mouse or mouse pad