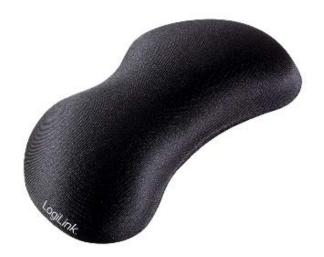

# Wrist Rest Gel Pad

Art. No.: ID0136

The Logilink Wrist Rest Gelpad provides maximum comfort and support for mouse-users and is also perfect for people who use calculators, adding machines and other desktop tools. The ergonomic cushion design fits naturally to your wrist's contours and movements which helps reduce wrist stress that could lead to repetitive motion disorders.

#### **Features:**

- » Ergonomic wrist rest design conforms naturally to your hand and wrist movements for mouse use
- » Unique comfort zone gel-filled cushion for maximum comfort and support
- » Lightweight and durable
- » Non-Slip underside
- » Suitable for left and right-handed use
- » Use with any mouse or mouse pad