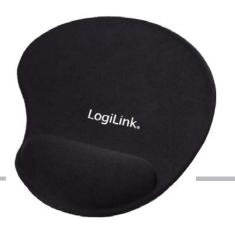

## GEL Mouse Pad with Wrist Rest Support, Black

Work's perfectly with all Mouse type: Ball, Optical and Laser

## **Specification:**

- Wrist Rest Support
- Soft Gel filled
- Skid Proof Base
- Materials: PU antiskid base + Silicon Gel wrist rest + Lycra cloth
- Lycra surface improving Precision and Speed for your Mouse
- Providing a Perfect Balance between Friction and Glide
- Ideal for Gamer and Graphic Designers
- Work's perfectly with all Mouse type: Ball, Optical and Laser
- Gives you a Winning Performance
- Color: Black