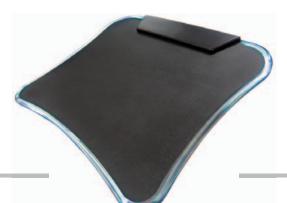

## Mouse Pad with 4-Port USB2.0 Hub Blue Lighted Mouse Pad

## **Specification:**

- Supports to USB2.0 High Speed
- With 4 ports USB Hub
- Plug and Play
- Blue LED Around mat once connected to the PC
- Supplies stable and safe +5V power
- Compatible to all kind of mouse
- Compatible to all types of USB devices
- Supports to Windows 98SE/ME/2000/XP/Vista/7