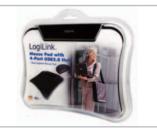

## Mouse Pad with 4-Port USB2.0 Hub Blue Lighted Mouse Pad

## Package Contents:

- 1 x Mouse Pad with 4-Port USB Hub
- 1 x USB Cable
- 1 x User Manual