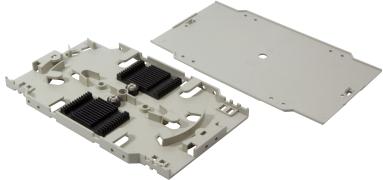

# Fiber Optic Splice Tray for 6/12/24 Fiber Splices

Part no.: FB3001

#### **Technical Features**

Splice cassette for 2 x 12 splice holders

Solid plastic housing

Included tray, lid and 2 pcs of 12 core holders

Color: Beige