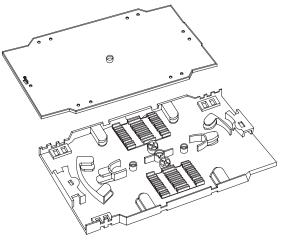

#### **Technical Features**

Splice cassette for 2 x 12 splice holders

Solid plastic housing

Included tray, lid and 2 pcs of 12 core holders

Color: Beige