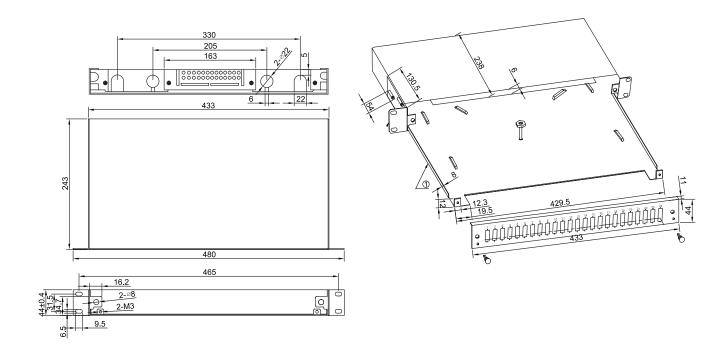

## **Technical Drawings**

## **Technical Features**

Sliding type steel housing, 480 x 44 x 243mm

Capacity up to 24 Ports for LC Duplex or SC Simplex

Modular design, without front panel, pigtails, or adapters

Quick-mount feature allows easy installation