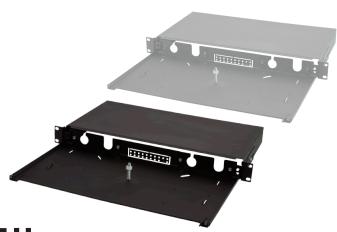

## 19" Fiber Optic Enclosure 1U Sliding Type, Empty, without Front Panel

## **Technical Features**

Sliding type steel housing, 480 x 44 x 243mm

Capacity up to 24 Ports for LC Duplex or SC Simplex

Modular design, without front panel, pigtails, or adapters

Quick-mount feature allows easy installation