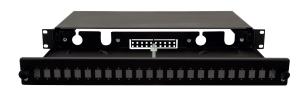

## 19" Fiber Optic Enclosure 1U Sliding Type, Empty, without Front Panel

## **Technical Features**

Sliding type steel housing, 480 x 44 x 243mm

Capacity up to 24 Ports for LC Duplex or SC Simplex

Modular design, without front panel, pigtails, or adapters

Quick-mount feature allows easy installation