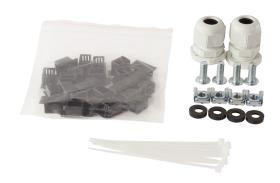

Suitable for field-termination and fusion splicing with pigtails

M6 fixing set, cable ties and cable glands included

| Part no. | Color              | EAN Code      |
|----------|--------------------|---------------|
| FB0001B  | RAL9005 Black      | 4052792040098 |
| FB0001G  | RAL7035 Light Grey | 4052792040081 |

## **Package Contents**

19" Fiber Optic Enclosure 1U x 1

| Packaging Informations |                   |
|------------------------|-------------------|
| Packing Dimension      | 440 x 225 x 5mm   |
| Packing Weight         | 2.6kg             |
| Carton Dimension       | 480 x 310 x 280mm |
| Carton Q'ty            | 5pcs              |
| Carton Weight          | 15kg              |