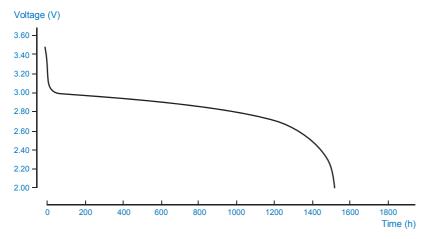

### **Discharge Characteristics:**

### With load $7.5K\Omega$

\*Delivery Capacity is dependent on the applied load, operating temperature and cut-off voltage. Please refer to the charts and discharge data shown for examples of the energy/service life that the battery will provide for various load conditions.