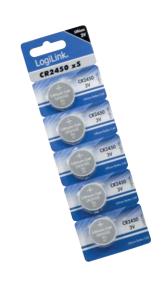

5pcs per card

#### **Package Contents:**

» 1 x 3V Lithium Button Cell 5pcs pack

#### **Package Informations:**

» Packing Dimension: 208 x 63 x 5mm

» Packing Weight: 0.004kg

» Carton Dimension: 442 x 322 x 169mm

» Carton Q'ty: 320pcs» Carton Weight: 13.2kg