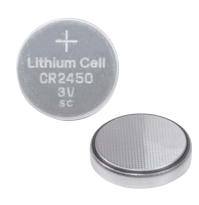

# Ultra Power 3V Lithium Button Cell

Art. No.: CR2450B5

The LogiLink Ultra Power Button Cell batteries are perfect for car alarm, calculator, TV remote control, thermometer, computer equipment and other electric products with reliable and long lasting energy.

## **Specification:**

| Voltage                       | 3V                 |
|-------------------------------|--------------------|
| Instant Short-Circuit Current | ≥300mA             |
| Nominal Capacity              | 600mAh             |
| Storage Temperature           | 0°C~ 30°C          |
| Storage Humidity Range        | 75%                |
| Dimensions                    | Ø24.5 x 5 (-0.2)mm |
| Weight                        | 7g                 |