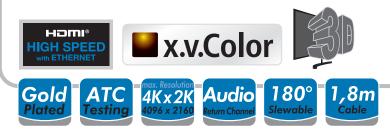

## High Quality HDMI cable with 180° slewable plug

The optimized HDMI cable is specially designed for the latest HDMI version. The HDMI Ethernet Channel technology consolidates video, audio, and data streams into a single HDMI cable, and enables high-speed networking at up to 100 Mb/sec. Audio Return Channel allows an HDMI-connected TV with a built-in tuner to send audio data "upstream" to a surround audio system. Imaging 3D via HDMI and support all HDTV formats including 480p, 720p, 1080i, 1080p and 4K (4096 x 2160). In addition to RGB color and x.v.Color, it supports for three additional color spaces (sYCC60, Adobe RGB, and Adobe YCC601), enabling to deliver better accurate color on an HDTV.

## Specification:

- Connector 1: HDMI (Type A) 19-pin male
- Connector 2: HDMI (Type A) 19-pin male, 180° slewable
- Gold plated contacts
- Transmission of audio, video and ethernet data
- Standard: High Speed with Ethernet
- 480i, 480p, 720p, 1080i, 1080p, 1440p, 2160p
- Max Data Transfer: Type A: 8.16 Gbit/s
- Length: 1.80 Meter