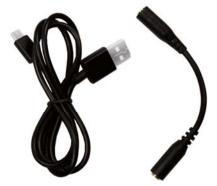

### **Package Contents:**

- » 1 x Bluetooth Audio Receiver
- » 1 x USB Charging Cable
- » 1 x 3.5mm Female/Female Cable
- » 1 x Stainless Steel Clip
- » 1 x User Manual