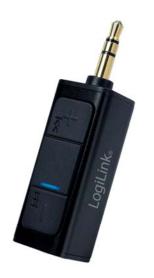

# Bluetooth Audio Receiver with Built-in Battery

Art. No.: BT0045

Converts your car audio, wired headphones and Hi-Fi system into a Bluetooth speaker and play music wirelessly!

#### Features:

- » Compatible with audio devices that they have a 3.5mm audio-in jack, such as a home-HIFI system, car speakers, headsets etc.
- » Bluetooth 4.2 chipset offers easy pairing, auto pair and lag-free data streaming within a max range of 8meters
- » Bluetooth mobile devices must support A2DP profiles, such as Bluetooth mobile phones, Bluetooth MP3s, etc.
- » Built-in rechargeable battery
- » No software or drivers required
- » Super tiny size ensures convenient use on the go
- » 3-button design allows you to turn on/off, play/pause, adjust volume/track, and answer/reject/end calls at will
- » LED indicators for low power and charging status
- » Supports use during charging
- » Included audio adapter cables let you connect to any audio device you want and stainless-steel clip features convenient placement during outdoor usage