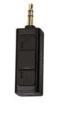

# Bluetooth Audio Receiver with Built-in Battery

Art. No.: BT0045

Converts your car audio, wired headphones and Hi-Fi system into a Bluetooth speaker and play music wirelessly!

#### Features:

- » Compatible with audio devices that they have a 3.5mm audio-in jack, such as a home-HIFI system, car speakers, headsets etc.
- » Bluetooth 4.2 chipset offers easy pairing, auto pair and lag-free data streaming within a max range of 8meters
- » Bluetooth mobile devices must support A2DP profiles, such as Bluetooth mobile phones, Bluetooth MP3s, etc.
- » Built-in rechargeable battery
- » No software or drivers required
- » Super tiny size ensures convenient use on the go
- » 3-button design allows you to turn on/off, play/pause, adjust volume/track, and answer/reject/end calls at will
- » LED indicators for low power and charging status
- » Supports use during charging
- » Included audio adapter cables let you connect to any audio device you want and stainless-steel clip features convenient placement during outdoor usage