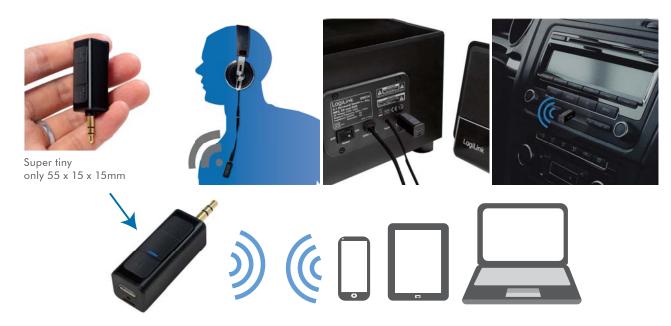

# Bluetooth Audio Receiver with Built-in Battery

Art. No.: BT0045

Converts your car audio, wired headphones and Hi-Fi system into a Bluetooth speaker and play music wirelessly!

#### Features:

- » Compatible with audio devices that they have a 3.5mm audio-in jack, such as a home-HIFI system, car speakers, headsets etc.
- » Bluetooth 4.2 chipset offers easy pairing, auto pair and lag-free data streaming within a max range of 8meters
- » Bluetooth mobile devices must support A2DP profiles, such as Bluetooth mobile phones, Bluetooth MP3s, etc.
- » Built-in rechargeable battery
- » No software or drivers required
- » Super tiny size ensures convenient use on the go
- » 3-button design allows you to turn on/off, play/pause, adjust volume/track, and answer/reject/end calls at will
- » LED indicators for low power and charging status
- » Supports use during charging
- » Included audio adapter cables let you connect to any audio device you want and stainless-steel clip features convenient placement during outdoor usage

## **Specification:**

| Bluetooth Version            | Bluetooth 4.2                |
|------------------------------|------------------------------|
| Bluetooth Profiles           | A2DP and AVRCP               |
| Audio Format Supports        | FLAC, APE, ACC, MP3 etc.     |
| Charging Voltage             | DC 5V                        |
| Rechargeable Battery Voltage | Lithium Battery 3.7V 115 mAh |
| Audio Port                   | 3.5mm Plug                   |
| Charging Port                | Micro USB B female           |
| Play Music Current           | <20 mA                       |
| Frequency Response           | 20Hz - 20kHz                 |
| Signal to Noise Ratio        | 92dB+-4dB                    |
| Working time                 | About 5hr                    |
| Stand by time                | About 30hr                   |
| Operating Distance           | No obstacle ≤ 8 meters       |
| USB Charging Cable Length    | 80cm                         |
| Audio Adapter Cable Length   | 12 cm                        |
| Product Dimensions           | 55 x 15 x 15mm               |
| Product Weight               | 10g                          |
|                              |                              |