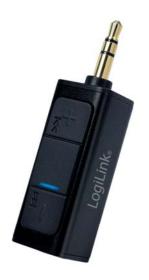

# Bluetooth Audio Receiver with Built-in Battery

Art. No.: BT0045

Converts your car audio, wired headphones and Hi-Fi system into a Bluetooth speaker and play music wirelessly!

#### Features:

- » Compatible with audio devices that they have a 3.5mm audio-in jack, such as a home-HIFI system, car speakers, headsets etc.
- » Bluetooth 4.2 chipset offers easy pairing, auto pair and lag-free data streaming within a max range of 8meters
- » Bluetooth mobile devices must support A2DP profiles, such as Bluetooth mobile phones, Bluetooth MP3s, etc.
- » Built-in rechargeable battery
- » No software or drivers required
- » Super tiny size ensures convenient use on the go
- » 3-button design allows you to turn on/off, play/pause, adjust volume/track, and answer/reject/end calls at will
- » LED indicators for low power and charging status
- » Supports use during charging
- » Included audio adapter cables let you connect to any audio device you want and stainless-steel clip features convenient placement during outdoor usage