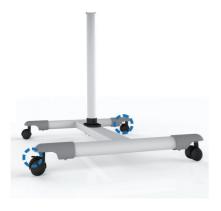

#### Features:

- » Steel construction provides a solid, and long-lasting performance
- » Increased storage room beneath the desktop
- » Both shelves can be tilted 35° up and down to optimize your typing angle
- » Height adjustable from 700-1100mm
- » 4 casters offer maximum stability (2 lockable)
- » Raised edge keeps your device from sliding off
- » Non-Skid Foam Pads: protect work surface from scratches or scuffs
- » Durable product with maximum capacity of 10kg
- » Ideal for conference center, hotel, meeting room, classroom and showroom

Height adjustable

Solid casters with brakes

Both shelves can be tilted

Non-skid foam pad