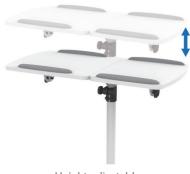

#### Features:

- » Steel construction provides a solid, and long-lasting performance
- » Increased storage room beneath the desktop
- » Both shelves can be tilted 35° up and down to optimize your typing angle
- » Height adjustable from 700-1100mm
- » 4 casters offer maximum stability (2 lockable)
- » Raised edge keeps your device from sliding off
- » Non-Skid Foam Pads: protect work surface from scratches or scuffs
- » Durable product with maximum capacity of 10kg
- » Ideal for conference center, hotel, meeting room, classroom and showroom

Height adjustable

Solid casters with brakes

Both shelves can be tilted

Non-skid foam pad