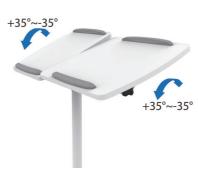

#### Features:

- » Steel construction provides a solid, and long-lasting performance
- » Increased storage room beneath the desktop
- » Both shelves can be tilted 35° up and down to optimize your typing angle
- » Height adjustable from 700-1100mm
- » 4 casters offer maximum stability (2 lockable)
- » Raised edge keeps your device from sliding off
- » Non-Skid Foam Pads: protect work surface from scratches or scuffs
- » Durable product with maximum capacity of 10kg
- » Ideal for conference center, hotel, meeting room, classroom and showroom

Height adjustable

Solid casters with brakes

Both shelves can be tilted

Non-skid foam pad