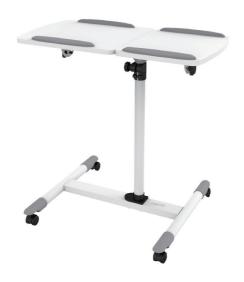

# Universal Flexible Projector/Laptop Trolley

Art. No.: **BP0067** 

Designed to mount the computer under the desk to save more space in the working area.

#### Features:

- » Steel construction provides a solid, and long-lasting performance
- » Increased storage room beneath the desktop
- » Both shelves can be tilted 35° up and down to optimize your typing angle
- » Height adjustable from 700-1100mm
- » 4 casters offer maximum stability (2 lockable)
- » Raised edge keeps your device from sliding off
- » Non-Skid Foam Pads: protect work surface from scratches or scuffs
- » Durable product with maximum capacity of 10kg
- » Ideal for conference center, hotel, meeting room, classroom and showroom