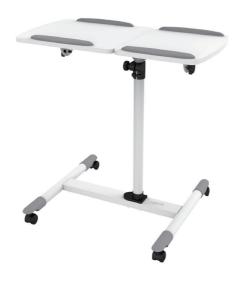

# Universal Flexible Projector/Laptop Trolley

Art. No.: **BP0067** 

Designed to mount the computer under the desk to save more space in the working area.

#### Features:

- » Steel construction provides a solid, and long-lasting performance
- » Increased storage room beneath the desktop
- » Both shelves can be tilted 35° up and down to optimize your typing angle
- » Height adjustable from 700-1100mm
- » 4 casters offer maximum stability (2 lockable)
- » Raised edge keeps your device from sliding off
- » Non-Skid Foam Pads: protect work surface from scratches or scuffs
- » Durable product with maximum capacity of 10kg
- » Ideal for conference center, hotel, meeting room, classroom and showroom