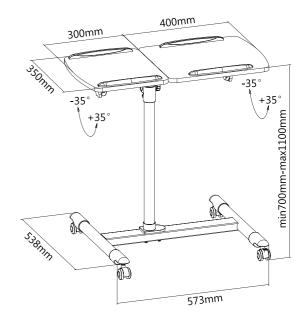

## **Specification:**

| Material                    | MDF & Melamine           |
|-----------------------------|--------------------------|
| Color                       | White                    |
| Dimensions                  | 705 x 538 x 700-1100mm   |
| Worksurface Size (LxW)      | 300 x 350mm, 400 x 350mm |
| Tabletop Thickness          | 15mm                     |
| Height Range                | 700-1100m                |
| Worksurface Weight Capacity | 10kg                     |