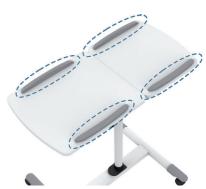

#### Features:

- » Steel construction provides a solid, and long-lasting performance
- » Increased storage room beneath the desktop
- » Both shelves can be tilted 35° up and down to optimize your typing angle
- » Height adjustable from 700-1100mm
- » 4 casters offer maximum stability (2 lockable)
- » Raised edge keeps your device from sliding off
- » Non-Skid Foam Pads: protect work surface from scratches or scuffs
- » Durable product with maximum capacity of 10kg
- » Ideal for conference center, hotel, meeting room, classroom and showroom

Height adjustable

Solid casters with brakes

Both shelves can be tilted

Non-skid foam pad