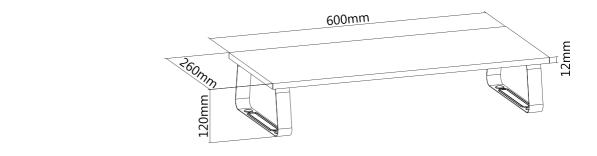

#### **Features:**

- » Durable product with maximum capacity of 20kg
- » Raise monitor to a more comfortable viewing position
- » Provides storage space for desk items
- » Easy to install
- » Material: Steel, Particle board, EVA pads
- » Dimension: 600 x 260 x 120mm, thickness: 12mm

## Tabletop Monitor Riser For Laptop and Monitor

Art. No.: BP0065

| Specification:     |                   |
|--------------------|-------------------|
| Material           | Particle Board    |
| Dimensions         | 600 x 260 x 120mm |
| Surface Finish     | 350 x 300mm       |
| Weight Capacity    | 20kg              |
| Applicable Devices | Laptop,Monitor    |
| Color              | Black             |