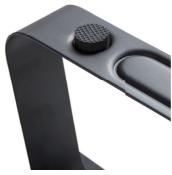

# LogiLink



## Tabletop Monitor Riser For Laptop and Monitor

Art. No.: BP0065

Ideal for maximizing the available work area in a cramped workstation. It elevates the screen to eye level in order to relieve neck and shoulder strain.

#### **Features:**

- » Durable product with maximum capacity of 20kg
- » Raise monitor to a more comfortable viewing position
- » Provides storage space for desk items
- » Easy to install
- » Material: Steel, Particle board, EVA pads
- » Dimension: 600 x 260 x 120mm, thickness: 12mm





Particle board desktop



Anti-slip foam pads



Solid steel feet







# LogiLink



## Tabletop Monitor Riser For Laptop and Monitor

Art. No.: BP0065

| Specification:     |                   |
|--------------------|-------------------|
| Material           | Particle Board    |
| Dimensions         | 600 x 260 x 120mm |
| Surface Finish     | 350 x 300mm       |
| Weight Capacity    | 20kg              |
| Applicable Devices | Laptop,Monitor    |
| Color              | Black             |





### Package Contents:

- » 1 x Tabletop Monitor Riser
- » 1 x Screw Pack
- » 1 x User Manual

### Package Information:

- » Packing Dimension: 635 x 285 x 50mm
- » Packing Weight: 2.03kg
- » Carton Dimension: 650 x 300 x 430mm
- » Carton Q'ty: 8pcs
- » Carton Weight: 17.6kg