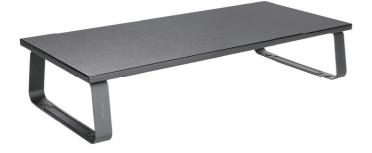

## Tabletop Monitor Riser For Laptop and Monitor

Art. No.: BP0065

Ideal for maximizing the available work area in a cramped workstation. It elevates the screen to eye level in order to relieve neck and shoulder strain.

#### **Features:**

- » Durable product with maximum capacity of 20kg
- » Raise monitor to a more comfortable viewing position
- » Provides storage space for desk items
- » Easy to install
- » Material: Steel, Particle board, EVA pads
- » Dimension: 600 x 260 x 120mm, thickness: 12mm