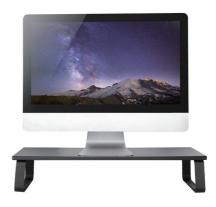

## Tabletop Monitor Riser For Laptop and Monitor

Art. No.: BP0065

Ideal for maximizing the available work area in a cramped workstation. It elevates the screen to eye level in order to relieve neck and shoulder strain.

#### **Features:**

- » Durable product with maximum capacity of 20kg
- » Raise monitor to a more comfortable viewing position
- » Provides storage space for desk items
- » Easy to install
- » Material: Steel, Particle board, EVA pads
- » Dimension: 600 x 260 x 120mm, thickness: 12mm