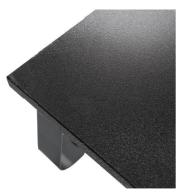

# LogiLink



## Tabletop Monitor Riser For Laptop and Monitor

Art. No.: BP0065

Ideal for maximizing the available work area in a cramped workstation. It elevates the screen to eye level in order to relieve neck and shoulder strain.

#### **Features:**

- » Durable product with maximum capacity of 20kg
- » Raise monitor to a more comfortable viewing position
- » Provides storage space for desk items
- » Easy to install
- » Material: Steel, Particle board, EVA pads
- » Dimension: 600 x 260 x 120mm, thickness: 12mm





Particle board desktop



Anti-slip foam pads



Solid steel feet







# LogiLink



## Tabletop Monitor Riser For Laptop and Monitor

Art. No.: BP0065

| Specification:     |                   |
|--------------------|-------------------|
| Material           | Particle Board    |
| Dimensions         | 600 x 260 x 120mm |
| Surface Finish     | 350 x 300mm       |
| Weight Capacity    | 20kg              |
| Applicable Devices | Laptop,Monitor    |
| Color              | Black             |





### Package Contents:

- » 1 x Tabletop Monitor Riser
- » 1 x Screw Pack
- » 1 x User Manual

### Package Information:

- » Packing Dimension: 635 x 285 x 50mm
- » Packing Weight: 2.03kg
- » Carton Dimension: 650 x 300 x 430mm
- » Carton Q'ty: 8pcs
- » Carton Weight: 17.6kg