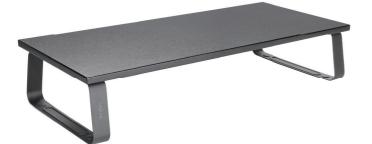

## Tabletop Monitor Riser For Laptop and Monitor

Art. No.: BP0065

Ideal for maximizing the available work area in a cramped workstation. It elevates the screen to eye level in order to relieve neck and shoulder strain.

#### **Features:**

- » Durable product with maximum capacity of 20kg
- » Raise monitor to a more comfortable viewing position
- » Provides storage space for desk items
- » Easy to install
- » Material: Steel, Particle board, EVA pads
- » Dimension: 600 x 260 x 120mm, thickness: 12mm