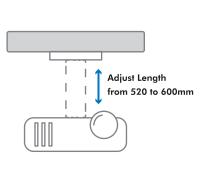

### **Specification:**

| Material           | Aluminum, Steel   |
|--------------------|-------------------|
| Adjust Length      | 520-600mm         |
| Mounting Range     | 180-400mm         |
| Rated Load         | 30kg (66lbs)      |
| Tilt               | -20° ~20°         |
| Swivel             | -20°~20°          |
| Rotate             | 360°              |
| Color              | White             |
| Product Dimensions | 600 x 415 x 415mm |