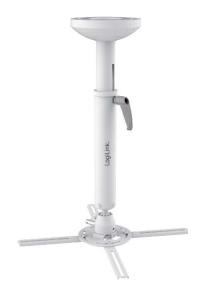

# Universal Ceiling Projector Mount, 600mm

Art. No.: **BP0055** 

It works for flat ceilings and comes with all the hardware needed for easy installation.

#### Features:

- » Fits the projector up to 30kg
- » Sturdy and simple design
- » Aluminum construction
- » Easy installation
- » Works with flat ceilings
- »  $-20^{\circ}$   $\sim$   $20^{\circ}$  tilt,  $-20^{\circ}$   $\sim$   $20^{\circ}$  swivel,  $360^{\circ}$  rotate
- » Comes with the mounting hardware
- » Max Equipment Size: Projectors with a range from 180mm to 400mm in diameter
- » Cable-mounting channel
- » Adjustable metal arms