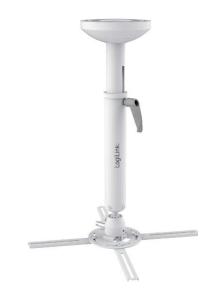

# Universal Ceiling Projector Mount, 600mm

Art. No.: **BP0055** 

It works for flat ceilings and comes with all the hardware needed for easy installation.

#### Features:

- » Fits the projector up to 30kg
- » Sturdy and simple design
- » Aluminum construction
- » Easy installation
- » Works with flat ceilings
- »  $-20^{\circ}$   $\sim$   $20^{\circ}$  tilt,  $-20^{\circ}$   $\sim$   $20^{\circ}$  swivel,  $360^{\circ}$  rotate
- » Comes with the mounting hardware
- » Max Equipment Size: Projectors with a range from 180mm to 400mm in diameter
- » Cable-mounting channel
- » Adjustable metal arms

### **Specification:**

| Material           | Aluminum, Steel   |
|--------------------|-------------------|
| Adjust Length      | 520-600mm         |
| Mounting Range     | 180-400mm         |
| Rated Load         | 30kg (66lbs)      |
| Tilt               | -20° ~20°         |
| Swivel             | -20°~20°          |
| Rotate             | 360°              |
| Color              | White             |
| Product Dimensions | 600 x 415 x 415mm |