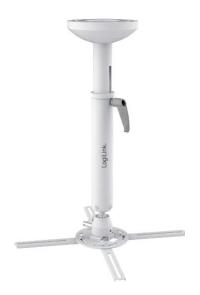

# Universal Ceiling Projector Mount, 600mm

Art. No.: **BP0055** 

It works for flat ceilings and comes with all the hardware needed for easy installation.

#### Features:

- » Fits the projector up to 30kg
- » Sturdy and simple design
- » Aluminum construction
- » Easy installation
- » Works with flat ceilings
- »  $-20^{\circ}$   $\sim$   $20^{\circ}$  tilt,  $-20^{\circ}$   $\sim$   $20^{\circ}$  swivel,  $360^{\circ}$  rotate
- » Comes with the mounting hardware
- » Max Equipment Size: Projectors with a range from 180mm to 400mm in diameter
- » Cable-mounting channel
- » Adjustable metal arms