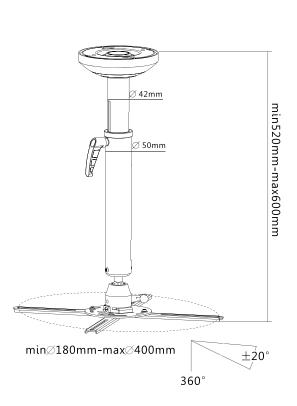

#### Features:

- » Fits the projector up to 30kg
- » Sturdy and simple design
- » Aluminum construction
- » Easy installation
- » Works with flat ceilings
- »  $-20^{\circ}$   $\sim$   $20^{\circ}$  tilt,  $-20^{\circ}$   $\sim$   $20^{\circ}$  swivel,  $360^{\circ}$  rotate
- » Comes with the mounting hardware
- » Max Equipment Size: Projectors with a range from 180mm to 400mm in diameter
- » Cable-mounting channel
- » Adjustable metal arms

### **Specification:**

| Material           | Aluminum, Steel   |
|--------------------|-------------------|
| Adjust Length      | 520-600mm         |
| Mounting Range     | 180-400mm         |
| Rated Load         | 30kg (66lbs)      |
| Tilt               | -20° ~20°         |
| Swivel             | -20°~20°          |
| Rotate             | 360°              |
| Color              | White             |
| Product Dimensions | 600 x 415 x 415mm |