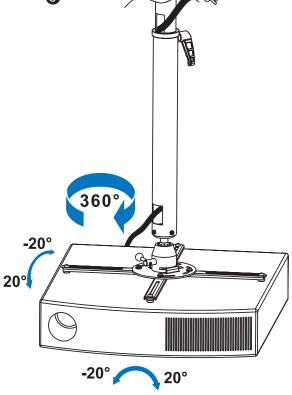

#### Features:

- » Fits the projector up to 30kg
- » Sturdy and simple design
- » Aluminum construction
- » Easy installation
- » Works with flat ceilings
- »  $-20^{\circ}$   $\sim$   $20^{\circ}$  tilt,  $-20^{\circ}$   $\sim$   $20^{\circ}$  swivel,  $360^{\circ}$  rotate
- » Comes with the mounting hardware
- » Max Equipment Size: Projectors with a range from 180mm to 400mm in diameter
- » Cable-mounting channel
- » Adjustable metal arms

### **Specification:**

| Material           | Aluminum, Steel   |
|--------------------|-------------------|
| Adjust Length      | 520-600mm         |
| Mounting Range     | 180-400mm         |
| Rated Load         | 30kg (66lbs)      |
| Tilt               | -20° ~20°         |
| Swivel             | -20°~20°          |
| Rotate             | 360°              |
| Color              | White             |
| Product Dimensions | 600 x 415 x 415mm |