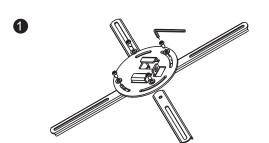

#### Features:

- » Fits the projector up to 30kg
- » Sturdy and simple design
- » Aluminum construction
- » Easy installation
- » Works with flat ceilings
- »  $-20^{\circ}$   $\sim$   $20^{\circ}$  tilt,  $-20^{\circ}$   $\sim$   $20^{\circ}$  swivel,  $360^{\circ}$  rotate
- » Comes with the mounting hardware
- » Max Equipment Size: Projectors with a range from 180mm to 400mm in diameter
- » Cable-mounting channel
- » Adjustable metal arms

### **Package Contents:**

- » 1 x Projector Mount
- » 1 x Screw Package
- » 1 x User Manual