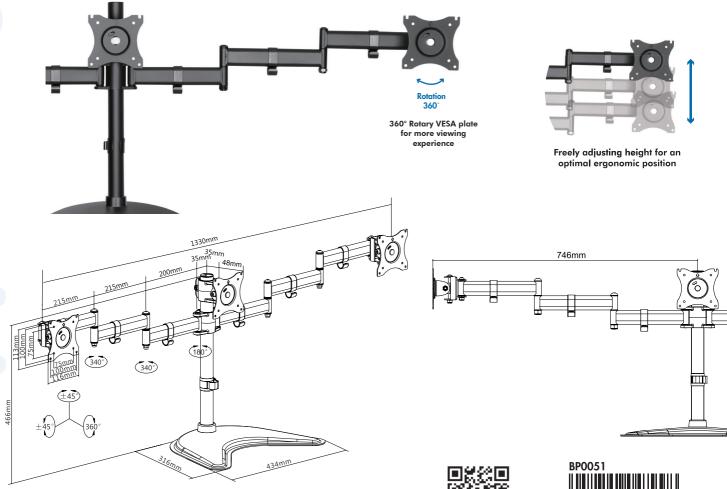

#### **Features:**

- » Super strong mounting brackets: Solid-reinforced Cold Steel, durable product with maximum capacity of 8kg for each arm
- » Maximum arm extension length is 746mm, Tilt capacity:  $45^{\circ}$ ~- $45^{\circ}$ , Swivel capacity:  $45^{\circ}$ ~- $45^{\circ}$  and Rotation capacity:  $180^{\circ}$ ~- $180^{\circ}$
- » Compatible with VESA 75x75mm, 100x100mm
- » Easy to install with direction indicator
- » Fit for 13-27 inch LCD Monitor

## Triple Monitor Desk Stand

for 13"-27" Monitor

Art. No.: BP0051

| Screen Size  | 13"-27"                  |
|--------------|--------------------------|
| Rated Load   | 8kg/17.6lbs for each arm |
| VESA         | 75x75, 100x100           |
| Arm Extend   | 746mm                    |
| Tilt         | 45° ~-45°                |
| Swivel       | 45°~-45°                 |
| Rotate       | 180°~-180°               |
| Pole Height  | 466mm                    |
| Product Size | 1448 x 316 x 466mm       |