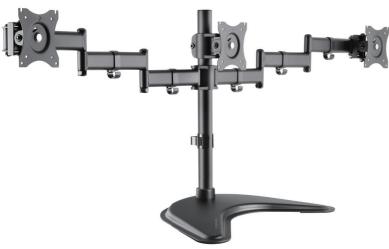

### Triple Monitor Desk Stand

for 13"-27" Monitor

Art. No.: BP0051

Easy installation and compatible with VESA standard max. 100x100mm.

#### **Features:**

- » Super strong mounting brackets: Solid-reinforced Cold Steel, durable product with maximum capacity of 8kg for each arm
- » Maximum arm extension length is 746mm, Tilt capacity:  $45^{\circ}$ ~- $45^{\circ}$ , Swivel capacity:  $45^{\circ}$ ~- $45^{\circ}$  and Rotation capacity:  $180^{\circ}$ ~- $180^{\circ}$
- » Compatible with VESA 75x75mm, 100x100mm
- » Easy to install with direction indicator
- » Fit for 13-27 inch LCD Monitor