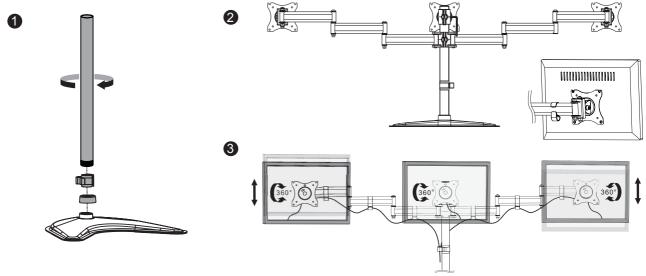

#### **Features:**

- » Super strong mounting brackets: Solid-reinforced Cold Steel, durable product with maximum capacity of 8kg for each arm
- » Maximum arm extension length is 746mm, Tilt capacity:  $45^{\circ}$ ~- $45^{\circ}$ , Swivel capacity:  $45^{\circ}$ ~- $45^{\circ}$  and Rotation capacity:  $180^{\circ}$ ~- $180^{\circ}$
- » Compatible with VESA 75x75mm, 100x100mm
- » Easy to install with direction indicator
- » Fit for 13-27 inch LCD Monitor

- » 1 x Triple Monitor Desk Stand
- » 1 x Screw Package
- » 1 x User Manual