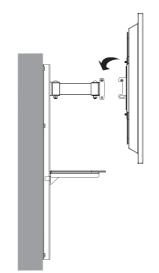

#### **Features:**

- » Super strong mounting brackets: Solid-reinforced Cold Steel, durable product with maximum capacity of 30kg
- » 96mm 238mm Profile from wall with Tilt capacity: 3°~-10° and Swivel capacity: 70°~-70°
- » Compatible with VESA 100x100mm, 200x100mm, 200x200mm, 300x200mm, 300x300mm, 400x200mm, 400x400mm
- » Easy to install
- » Height-adjustable glass shelf design provides more room for DVD player/Gaming console
- » Fit for 32-55 inch LED LCD plasma TV, PC Monitor screens

#### **Specification:**

| Screen Size  | 32"-55"                                                       |
|--------------|---------------------------------------------------------------|
| Rated Load   | 30kg/66lbs                                                    |
| VESA         | 100x100, 300x200, 300x300, 400x400, 200x100, 400x200, 200x200 |
| Arm Extend   | 96-238mm                                                      |
| Tilt         | 3° ~-10°                                                      |
| Swivel       | 70°~-70°                                                      |
| Product Size | 238 x 431 x 757mm                                             |