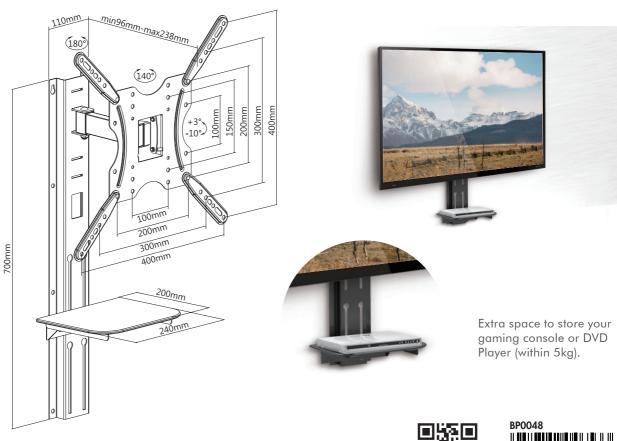

## Full Motion TV Wall Mount with Support Shelf

for 32"-55" TV

Art. No.: **BP0048** 

Easy installation with extra Support Shelf, more space to store your gaming console/DVD Player. Compatible with VESA standard max. 400x400mm

#### **Features:**

- » Super strong mounting brackets: Solid-reinforced Cold Steel, durable product with maximum capacity of 30kg
- » 96mm 238mm Profile from wall with Tilt capacity: 3°~-10° and Swivel capacity: 70°~-70°
- » Compatible with VESA 100x100mm, 200x100mm, 200x200mm, 300x200mm, 300x300mm, 400x200mm, 400x400mm
- » Easy to install
- » Height-adjustable glass shelf design provides more room for DVD player/Gaming console
- » Fit for 32-55 inch LED LCD plasma TV, PC Monitor screens

#### **Specification:**

| Screen Size  | 32"-55"                                                       |
|--------------|---------------------------------------------------------------|
| Rated Load   | 30kg/66lbs                                                    |
| VESA         | 100x100, 300x200, 300x300, 400x400, 200x100, 400x200, 200x200 |
| Arm Extend   | 96-238mm                                                      |
| Tilt         | 3° ~-10°                                                      |
| Swivel       | 70°~-70°                                                      |
| Product Size | 238 x 431 x 757mm                                             |