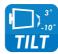

#### **Features:**

- » Super strong mounting brackets: Solid-reinforced Cold Steel, durable product with maximum capacity of 30kg
- » 96mm 238mm Profile from wall with Tilt capacity: 3°~-10° and Swivel capacity: 70°~-70°
- » Compatible with VESA 100x100mm, 200x100mm, 200x200mm, 300x200mm, 300x300mm, 400x200mm, 400x400mm
- » Easy to install
- » Height-adjustable glass shelf design provides more room for DVD player/Gaming console
- » Fit for 32-55 inch LED LCD plasma TV, PC Monitor screens

#### **Specification:**

| Screen Size  | 32"-55"                                                       |
|--------------|---------------------------------------------------------------|
| Rated Load   | 30kg/66lbs                                                    |
| VESA         | 100x100, 300x200, 300x300, 400x400, 200x100, 400x200, 200x200 |
| Arm Extend   | 96-238mm                                                      |
| Tilt         | 3° ~-10°                                                      |
| Swivel       | 70°~-70°                                                      |
| Product Size | 238 x 431 x 757mm                                             |