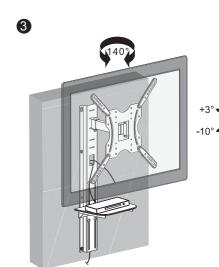

#### **Features:**

- » Super strong mounting brackets: Solid-reinforced Cold Steel, durable product with maximum capacity of 30kg
- » 96mm 238mm Profile from wall with Tilt capacity: 3°~-10° and Swivel capacity: 70°~-70°
- » Compatible with VESA 100x100mm, 200x100mm, 200x200mm, 300x200mm, 300x300mm, 400x200mm, 400x400mm
- » Easy to install
- » Height-adjustable glass shelf design provides more room for DVD player/Gaming console
- » Fit for 32-55 inch LED LCD plasma TV, PC Monitor screens

#### **Specification:**

| Screen Size  | 32"-55"                                                       |
|--------------|---------------------------------------------------------------|
| Rated Load   | 30kg/66lbs                                                    |
| VESA         | 100x100, 300x200, 300x300, 400x400, 200x100, 400x200, 200x200 |
| Arm Extend   | 96-238mm                                                      |
| Tilt         | 3° ~-10°                                                      |
| Swivel       | 70°~-70°                                                      |
| Product Size | 238 x 431 x 757mm                                             |