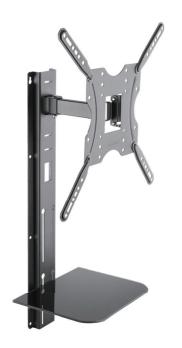

## Full Motion TV Wall Mount with Support Shelf

for 32"-55" TV

Art. No.: **BP0048** 

Easy installation with extra Support Shelf, more space to store your gaming console/DVD Player. Compatible with VESA standard max. 400x400mm

#### **Features:**

- » Super strong mounting brackets: Solid-reinforced Cold Steel, durable product with maximum capacity of 30kg
- » 96mm 238mm Profile from wall with Tilt capacity: 3°~-10° and Swivel capacity: 70°~-70°
- » Compatible with VESA 100x100mm, 200x100mm, 200x200mm, 300x200mm, 300x300mm, 400x200mm, 400x400mm
- » Easy to install
- » Height-adjustable glass shelf design provides more room for DVD player/Gaming console
- » Fit for 32-55 inch LED LCD plasma TV, PC Monitor screens