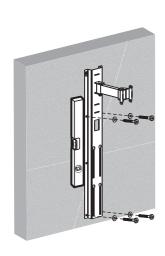

## Full Motion TV Wall Mount with Support Shelf

for 32"-55" TV

Art. No.: **BP0048** 

Easy installation with extra Support Shelf, more space to store your gaming console/DVD Player. Compatible with VESA standard max. 400x400mm

#### **Features:**

- » Super strong mounting brackets: Solid-reinforced Cold Steel, durable product with maximum capacity of 30kg
- » 96mm 238mm Profile from wall with Tilt capacity: 3°~-10° and Swivel capacity: 70°~-70°
- » Compatible with VESA 100x100mm, 200x100mm, 200x200mm, 300x200mm, 300x300mm, 400x200mm, 400x400mm
- » Easy to install
- » Height-adjustable glass shelf design provides more room for DVD player/Gaming console
- » Fit for 32-55 inch LED LCD plasma TV, PC Monitor screens

### **Package Contents:**

- » 1 x TV Wall Mount
- » 1 x Screw Package
- » 1 x User Manual