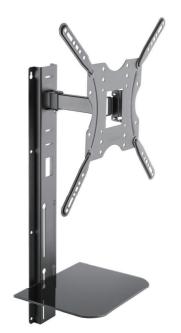

## Full Motion TV Wall Mount with Support Shelf

for 32"-55" TV

Art. No.: **BP0048** 

Easy installation with extra Support Shelf, more space to store your gaming console/DVD Player. Compatible with VESA standard max. 400x400mm

#### **Features:**

- » Super strong mounting brackets: Solid-reinforced Cold Steel, durable product with maximum capacity of 30kg
- » 96mm 238mm Profile from wall with Tilt capacity: 3°~-10° and Swivel capacity: 70°~-70°
- » Compatible with VESA 100x100mm, 200x100mm, 200x200mm, 300x200mm, 300x300mm, 400x200mm, 400x400mm
- » Easy to install
- » Height-adjustable glass shelf design provides more room for DVD player/Gaming console
- » Fit for 32-55 inch LED LCD plasma TV, PC Monitor screens