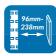

#### **Features:**

- » Super strong mounting brackets: Solid-reinforced Cold Steel, durable product with maximum capacity of 30kg
- » 96mm 238mm Profile from wall with Tilt capacity: 3°~-10° and Swivel capacity: 70°~-70°
- » Compatible with VESA 100x100mm, 200x100mm, 200x200mm, 300x200mm, 300x300mm, 400x200mm, 400x400mm
- » Easy to install
- » Height-adjustable glass shelf design provides more room for DVD player/Gaming console
- » Fit for 32-55 inch LED LCD plasma TV, PC Monitor screens

#### **Specification:**

| Screen Size  | 32"-55"                                                       |
|--------------|---------------------------------------------------------------|
| Rated Load   | 30kg/66lbs                                                    |
| VESA         | 100x100, 300x200, 300x300, 400x400, 200x100, 400x200, 200x200 |
| Arm Extend   | 96-238mm                                                      |
| Tilt         | 3° ~-10°                                                      |
| Swivel       | 70°~-70°                                                      |
| Product Size | 238 x 431 x 757mm                                             |