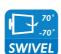

#### **Features:**

- » Super strong mounting brackets: Solid-reinforced Cold Steel, durable product with maximum capacity of 30kg
- » 96mm 238mm Profile from wall with Tilt capacity: 3°~-10° and Swivel capacity: 70°~-70°
- » Compatible with VESA 100x100mm, 200x100mm, 200x200mm, 300x200mm, 300x300mm, 400x200mm, 400x400mm
- » Easy to install
- » Height-adjustable glass shelf design provides more room for DVD player/Gaming console
- » Fit for 32-55 inch LED LCD plasma TV, PC Monitor screens

#### **Specification:**

| Screen Size  | 32"-55"                                                       |
|--------------|---------------------------------------------------------------|
| Rated Load   | 30kg/66lbs                                                    |
| VESA         | 100x100, 300x200, 300x300, 400x400, 200x100, 400x200, 200x200 |
| Arm Extend   | 96-238mm                                                      |
| Tilt         | 3° ~-10°                                                      |
| Swivel       | 70°~-70°                                                      |
| Product Size | 238 x 431 x 757mm                                             |