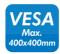

## Full Motion TV Wall Mount with Support Shelf

for 32"-55" TV

Art. No.: **BP0048** 

Easy installation with extra Support Shelf, more space to store your gaming console/DVD Player. Compatible with VESA standard max. 400x400mm

#### **Features:**

- » Super strong mounting brackets: Solid-reinforced Cold Steel, durable product with maximum capacity of 30kg
- » 96mm 238mm Profile from wall with Tilt capacity: 3°~-10° and Swivel capacity: 70°~-70°
- » Compatible with VESA 100x100mm, 200x100mm, 200x200mm, 300x200mm, 300x300mm, 400x200mm, 400x400mm
- » Easy to install
- » Height-adjustable glass shelf design provides more room for DVD player/Gaming console
- » Fit for 32-55 inch LED LCD plasma TV, PC Monitor screens

#### **Specification:**

| Screen Size  | 32"-55"                                                       |
|--------------|---------------------------------------------------------------|
| Rated Load   | 30kg/66lbs                                                    |
| VESA         | 100x100, 300x200, 300x300, 400x400, 200x100, 400x200, 200x200 |
| Arm Extend   | 96-238mm                                                      |
| Tilt         | 3° ~-10°                                                      |
| Swivel       | 70°~-70°                                                      |
| Product Size | 238 x 431 x 757mm                                             |