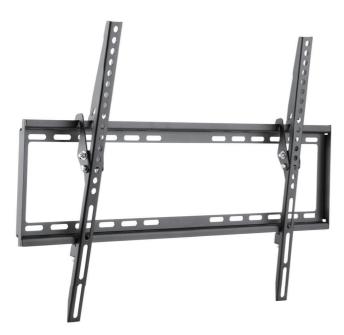

### **Features:**

- » Super strong mounting brackets: Solid-reinforced Cold Steel, durable product with maximum capacity of 35kg
- » 20.5mm Profile from wall and Tilt Capacity:  $0^{\circ} \sim -8^{\circ}$
- » Compatible with VESA 200x200mm, 400x200mm, 300x300mm, 400x400mm, 600x400mm
- » Easy to install
- » Fit for 37-70 inch LED LCD plasma TV, PC Monitor screens

### Specification:

| Screen Size          | 37"-70"                                     |
|----------------------|---------------------------------------------|
| Rated Load           | 35kg/77lbs                                  |
| VESA                 | 200x200, 400x200, 300x300, 400x400, 600x400 |
| Distance to the wall | 20.5mm                                      |
| Tilt                 | $0^{\circ} \sim -8^{\circ}$                 |
| Product Size         | 665 x 422 x 20.5mm                          |