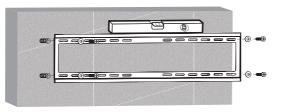

Install the wall plate to the Solid wall or Double Stud wall

Install the wall mount to back of the TV

Apply the TV with wall mount to the wall plate

compliant