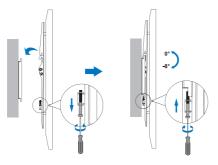

Install the wall plate to the Solid wall or Double Stud wall

Install the wall mount to back of the TV

Apply the TV with wall mount to the wall plate

compliant