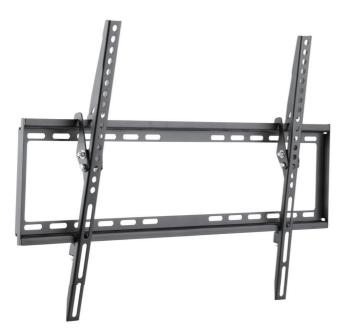

# LogiLink<sub>®</sub>

Tilt TV Wall Mount for 37"-70" TV

Art. No.: BP0039

Easy installation and compatible with VESA standard max. 600 x 400mm.

### **Features:**

- » Super strong mounting brackets: Solid-reinforced Cold Steel, durable product with maximum capacity of 35kg
- » 20.5mm Profile from wall and Tilt Capacity:  $0^{\circ} \sim -8^{\circ}$
- » Compatible with VESA 200x200mm, 400x200mm, 300x300mm, 400x400mm, 600x400mm
- » Easy to install
- » Fit for 37-70 inch LED LCD plasma TV, PC Monitor screens

### Specification:

| Screen Size          | 37"-70"                                     |
|----------------------|---------------------------------------------|
| Rated Load           | 35kg/77lbs                                  |
| VESA                 | 200x200, 400x200, 300x300, 400x400, 600x400 |
| Distance to the wall | 20.5mm                                      |
| Tilt                 | $0^{\circ} \sim -8^{\circ}$                 |
| Product Size         | 665 x 422 x 20.5mm                          |