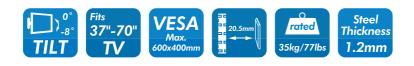

### **Features:**

- » Super strong mounting brackets: Solid-reinforced Cold Steel, durable product with maximum capacity of 35kg
- » 20.5mm Profile from wall and Tilt Capacity:  $0^{\circ} \sim -8^{\circ}$
- » Compatible with VESA 200x200mm, 400x200mm, 300x300mm, 400x400mm, 600x400mm
- » Easy to install
- » Fit for 37-70 inch LED LCD plasma TV, PC Monitor screens

### Specification:

| Screen Size          | 37"-70"                                     |
|----------------------|---------------------------------------------|
| Rated Load           | 35kg/77lbs                                  |
| VESA                 | 200x200, 400x200, 300x300, 400x400, 600x400 |
| Distance to the wall | 20.5mm                                      |
| Tilt                 | $0^{\circ} \sim -8^{\circ}$                 |
| Product Size         | 665 x 422 x 20.5mm                          |