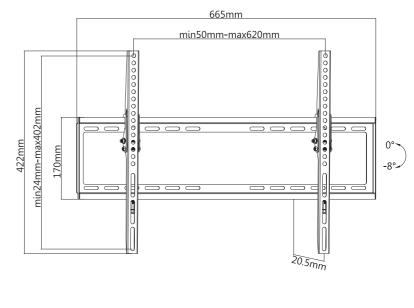

### Specification:

| Screen Size          | 37"-70"                                     |
|----------------------|---------------------------------------------|
| Rated Load           | 35kg/77lbs                                  |
| VESA                 | 200x200, 400x200, 300x300, 400x400, 600x400 |
| Distance to the wall | 20.5mm                                      |
| Tilt                 | $0^{\circ} \sim -8^{\circ}$                 |
| Product Size         | 665 x 422 x 20.5mm                          |