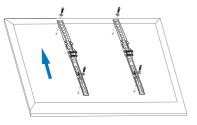

Install the wall plate to the Solid wall or Double Stud wall

Install the wall mount to back of the TV

Apply the TV with wall mount to the wall plate

compliant