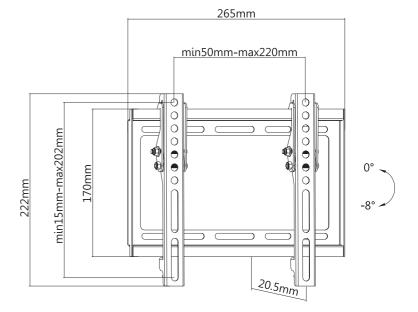

#### **Features:**

- » Super strong mounting brackets: Durable product with maximum capacity of 35kg
- » 20.5mm Profile from wall and Tilt Capacity:  $0^{\circ}\!\!\sim\!\!\text{--}8^{\circ}$
- » Compatible with VESA 50x50mm, 75x75mm, 100x100mm, 200x100mm, 200x200mm
- » Easy to install
- » Fit for 23-42 inch LED LCD plasma TV, PC Monitor screens

### **Specification:**

| Screen Size          | 23"-42"                                 |
|----------------------|-----------------------------------------|
| Rated Load           | 35kg/77lbs                              |
| VESA                 | 50x50, 75x75, 100x100, 200x100, 200x200 |
| Distance to the wall | 20.5mm                                  |
| Tilt                 | 0° ~ -8°                                |
| Product Size         | 265 x 222 x 20 5mm                      |