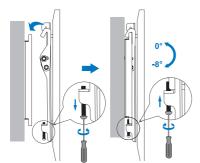

#### **Features:**

- » Super strong mounting brackets: Durable product with maximum capacity of 35kg
- » 20.5mm Profile from wall and Tilt Capacity:  $0^{\circ}\!\!\sim\!\!\text{--}8^{\circ}$
- » Compatible with VESA 50x50mm, 75x75mm, 100x100mm, 200x100mm, 200x200mm
- » Easy to install
- » Fit for 23-42 inch LED LCD plasma TV, PC Monitor screens

Install the wall plate to the solid wall

Install the wall mount to back of the TV

Apply the TV with wall mount to the wall plate

### **Specification:**

| Screen Size          | 23"-42"                                 |
|----------------------|-----------------------------------------|
| Rated Load           | 35kg/77lbs                              |
| VESA                 | 50x50, 75x75, 100x100, 200x100, 200x200 |
| Distance to the wall | 20.5mm                                  |
| Tilt                 | 0° ~ -8°                                |
| Product Size         | 265 x 222 x 20 5mm                      |