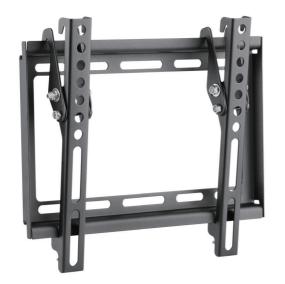

#### **Features:**

- » Super strong mounting brackets: Durable product with maximum capacity of 35kg
- » 20.5mm Profile from wall and Tilt Capacity:  $0^{\circ}\!\!\sim\!\!\text{--}8^{\circ}$
- » Compatible with VESA 50x50mm, 75x75mm, 100x100mm, 200x100mm, 200x200mm
- » Easy to install
- » Fit for 23-42 inch LED LCD plasma TV, PC Monitor screens

Install the wall plate to the solid wall

Install the wall mount to back of the TV

Apply the TV with wall mount to the wall plate