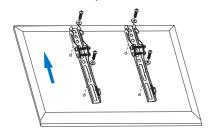

Install the wall plate to the solid wall

Install the wall mount to back of the TV

Apply the TV with wall mount to the wall plate