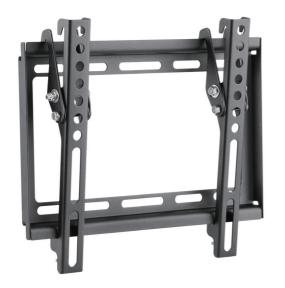

# **LogiLink**<sub>®</sub>

Tilt TV Wall Mount for 23"-42" TV

Art. No.: **BP0035** 

Ultra slim easy installation design, compatible with VESA standard max. 200x200mm.

#### **Features:**

- » Super strong mounting brackets: Durable product with maximum capacity of 35kg
- » 20.5mm Profile from wall and Tilt Capacity:  $0^{\circ}\!\!\sim\!\!\text{--}8^{\circ}$
- » Compatible with VESA 50x50mm, 75x75mm, 100x100mm, 200x100mm, 200x200mm
- » Easy to install
- » Fit for 23-42 inch LED LCD plasma TV, PC Monitor screens