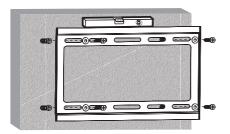

Install the wall plate to the solid wall

Install the wall mount to back of the TV

Apply the TV with wall mount to the wall plate