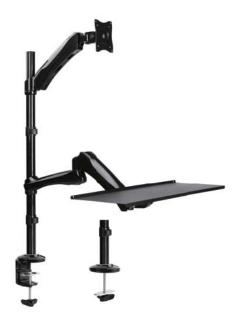

# Sit-stand Workstation

For 13"-27" Screen

Art. No.: **BP0030** 

Easily to change from sitting to standing position while working. Compatible with VESA standard  $75 \times 75$ mm and  $100 \times 100$ mm.

#### **Features:**

- » Fit for 13"-27" LCD monitors and screens
- » Easily lift monitor and keyboard to proper height
- » Effortlessly swivel, tilt and portrait-to-landscape rotation
- » Gas spring structure offers perfect counterbalance presentation
- » Neat and efficient cable management
- » Both grommet and desk clamp mounting available
- » VESA compliant: 75x75mm, 100x100mm