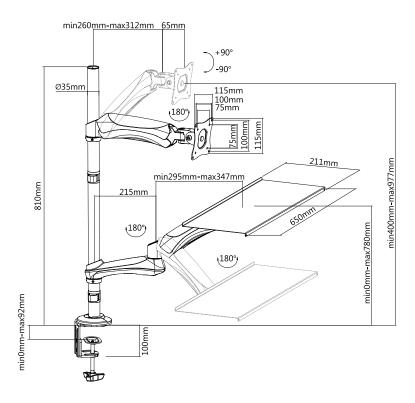

## **Specification:**

| Screen Size              | 13"-27"            |
|--------------------------|--------------------|
| Rated Load               | 9kg/19.8lbs        |
| VESA                     | 75 x 75, 100 x 100 |
| Material                 | Aluminum, Steel    |
| Installation             | Clamp, Desk mount  |
| Tilt                     | -90°~90°           |
| Swivel                   | -90°~90°           |
| Rotate                   | 360°               |
| Arm Extend               | 668mm              |
| Height                   | 800mm              |
| Clamp Thickness          | 10mm-88mm          |
| Freely Height Adjustable | Yes                |
| Cable Management         | Yes                |
| Product Size             | 706 x 650 x 950mm  |