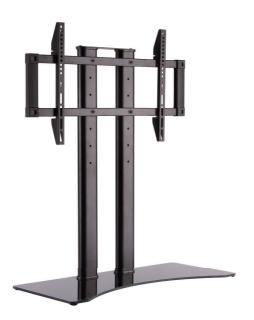

# LogiLink<sub>®</sub>

TV Tabletop Stand for 37"-65" TV

Art. No.: **BP0024** 

Easy installation and compatible with VESA standard 600x400mm.

#### **Features:**

- » Super strong mounting brackets: Solid-reinforced Cold Steel, durable product with maximum capacity of 50kg
- » Compatible with VESA 600x400mm
- » Adjustable TV height
- » Cable clips included keep cables organized
- » Fit for 37-65 inch LED LCD plasma TV, PC Monitor screens

### **Specification:**

| Screen Size  | 37"-65"                          |
|--------------|----------------------------------|
| Rated Load   | 50kg/110lbs                      |
| VESA         | 600 x 400                        |
| Product Size | 800 x 350 x 762or825or888or951mm |