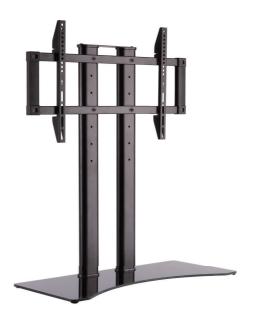

# LogiLink<sub>®</sub>

TV Tabletop Stand for 37"-65" TV

Art. No.: **BP0024** 

Easy installation and compatible with VESA standard 600x400mm.

#### **Features:**

- » Super strong mounting brackets: Solid-reinforced Cold Steel, durable product with maximum capacity of 50kg
- » Compatible with VESA 600x400mm
- » Adjustable TV height
- » Cable clips included keep cables organized
- » Fit for 37-65 inch LED LCD plasma TV, PC Monitor screens

### **Specification:**

| Screen Size  | 37"-65"                          |
|--------------|----------------------------------|
| Rated Load   | 50kg/110lbs                      |
| VESA         | 600 x 400                        |
| Product Size | 800 x 350 x 762or825or888or951mm |