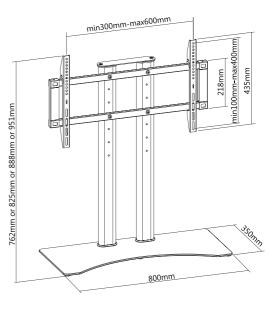

### **Specification:**

| Screen Size  | 37"-65"                          |
|--------------|----------------------------------|
| Rated Load   | 50kg/110lbs                      |
| VESA         | 600 x 400                        |
| Product Size | 800 x 350 x 762or825or888or951mm |