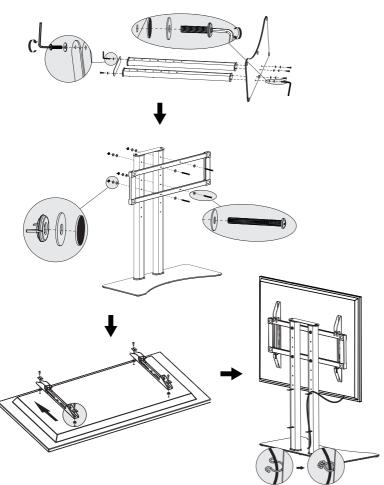

#### **Package Contents:**

- » 1 x TV Tabletop Stand
- » 1 x Screw Package
- » 1 x User Manual