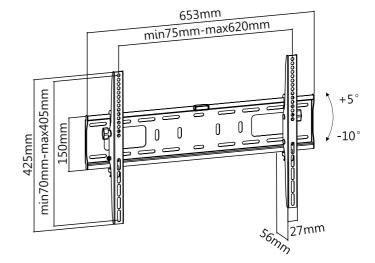

#### **Features:**

- » Super strong mounting brackets: Solid-reinforced Cold Steel, durable product with maximum capacity of 50kg
- » 56mm Profile from wall and Tilt Capacity: -10°~5°
- » Compatible with VESA 200x200mm, 400x200mm, 300x300mm, 400x400mm, 600x400mm
- » Easy to install
- » Fit for 37-70 inch LED LCD plasma TV, PC Monitor screens

### **Specification:**

| Screen Size          | 37"-70"                                     |
|----------------------|---------------------------------------------|
| Rated Load           | 50kg/110lbs                                 |
| VESA                 | 200x200, 400x200, 300x300, 400x400, 600x400 |
| Tilt                 | -10°~5°                                     |
| Distance to the wall | 56mm                                        |
| Product Size         | 653 x 425 x 56mm                            |