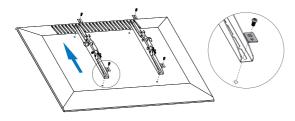

Install the wall plate to the wall

Install the wall mount to back of the TV

Apply the TV with wall mount to the wall plate

<sup>\*</sup> The specifications and pictures are subject to change without notice.