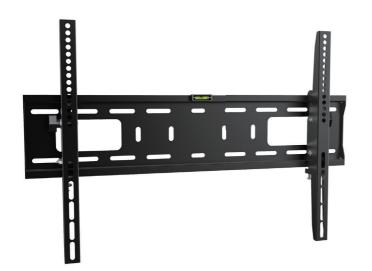

#### **Package Contents:**

- » 1 x TV Wall Mount
- » 1 x Screw Package
- » 1 x Bubble Level
- » 1 x User Manual