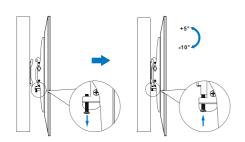

#### **Features:**

- » Super strong mounting brackets: Solid-reinforced Cold Steel, durable product with maximum capacity of 50kg
- » 56mm Profile from wall and Tilt Capacity: -10°~5°
- » Compatible with VESA 200x200mm, 400x200mm, 300x300mm, 400x400mm, 600x400mm
- » Easy to install
- » Fit for 37-70 inch LED LCD plasma TV, PC Monitor screens

### **Specification:**

| Screen Size          | 37"-70"                                     |
|----------------------|---------------------------------------------|
| Rated Load           | 50kg/110lbs                                 |
| VESA                 | 200x200, 400x200, 300x300, 400x400, 600x400 |
| Tilt                 | -10°~5°                                     |
| Distance to the wall | 56mm                                        |
| Product Size         | 653 x 425 x 56mm                            |