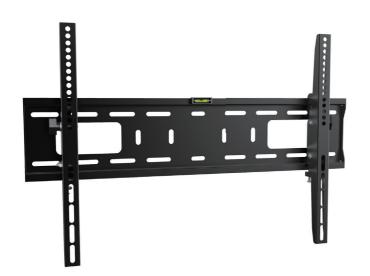

# **LogiLink**<sub>®</sub>

Tilt TV Wall Mount for 37"- 70" TV

Art. No.: **BP0018** 

Easy installation and compatible with VESA standard max. 600x400mm.

#### **Features:**

- » Super strong mounting brackets: Solid-reinforced Cold Steel, durable product with maximum capacity of 50kg
- » 56mm Profile from wall and Tilt Capacity: -10°~5°
- » Compatible with VESA 200x200mm, 400x200mm, 300x300mm, 400x400mm, 600x400mm
- » Easy to install
- » Fit for 37-70 inch LED LCD plasma TV, PC Monitor screens