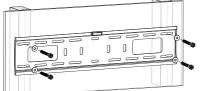

Install the wall plate to the wall

Install the wall mount to back of the TV

Apply the TV with wall mount to the wall plate

<sup>\*</sup> The specifications and pictures are subject to change without notice.