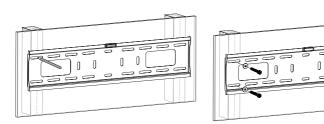

Install the wall plate to the wall

Install the wall mount to back of the TV

Apply the TV with wall mount to the wall plate

<sup>\*</sup> The specifications and pictures are subject to change without notice.