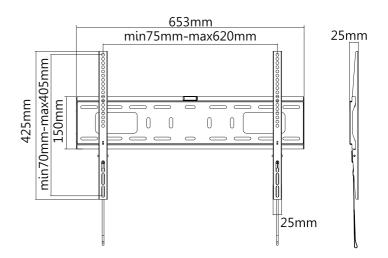

## **Specification:**

| Screen Size          | 37"-70"                                 |
|----------------------|-----------------------------------------|
| Rated Load           | 50kg/110lbs                             |
| VESA                 | 200x200,400x200,300x300,400x400,600x400 |
| Distance to the wall | 25mm                                    |
| Product Size         | 653 x 425 x 25mm                        |