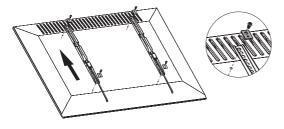

Install the wall plate to the wall

Install the wall mount to back of the TV

Apply the TV with wall mount to the wall plate

<sup>\*</sup> The specifications and pictures are subject to change without notice.