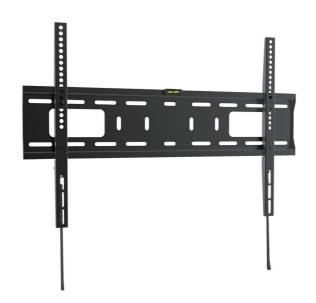

## **LogiLink**<sub>®</sub>

**Low Profile TV Wall Mount** for 37"- 70" TV

Art. No.: **BP0017** 

Easy installation and compatible with VESA standard max. 600x400mm.

#### **Features:**

- » Super strong mounting brackets: Solid-reinforced Cold Steel, durable product with maximum capacity of 50kg
- » 25mm Profile from wall
- » Compatible with VESA 200x200mm, 400x200mm, 300x300mm, 400x400mm, 600x400mm
- » Easy to install
- » Fit for 37-70 inch LED LCD plasma TV, PC Monitor screens

## **Specification:**

| Screen Size          | 37"-70"                                 |
|----------------------|-----------------------------------------|
| Rated Load           | 50kg/110lbs                             |
| VESA                 | 200x200,400x200,300x300,400x400,600x400 |
| Distance to the wall | 25mm                                    |
| Product Size         | 653 x 425 x 25mm                        |