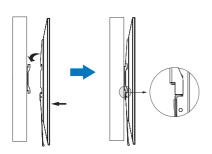

Install the wall plate to the wall

Install the wall mount to back of the TV

Apply the TV with wall mount to the wall plate

<sup>\*</sup> The specifications and pictures are subject to change without notice.