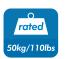

#### Features:

- » Super strong mounting brackets: Solid-reinforced Cold Steel, durable product with maximum capacity of 50kg
- » 62mm-475mm Profile from wall with Tilt capacity:  $10^\circ \sim -20^\circ$ , Swivel capacity:  $90^\circ \sim -90^\circ$  and Level Adjustment:  $3^\circ \sim -3^\circ$
- » Compatible with VESA 200x200mm, 400x200mm, 300x300mm, 400x400mm
- » Easy to install with direction indicator
- » Cable clips included keep cables organized
- » Fit for 32-55 inch LED LCD plasma TV, PC Monitor screens

### **Specification:**

| Screen Size          | 32"-55"                            |
|----------------------|------------------------------------|
| Rated Load           | 50kg/110lbs                        |
| VESA                 | 200x200, 400x200, 300x300, 400x400 |
| Tilt                 | 10°~-20°                           |
| Swivel               | 90°~-90°                           |
| Level Adjustment     | 3°~-3°                             |
| Distance to the wall | 62-475mm                           |
| Product Size         | 480 x 430 x 475                    |