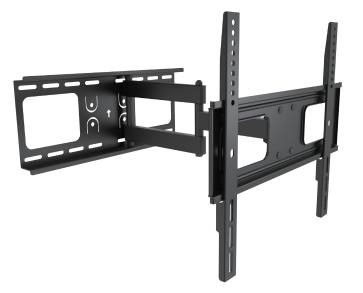

## **LogiLink**<sub>®</sub>

Full Motion TV Wall Mount for 32"-55" TV

Art. No.: **BP0015** 

Easy installation and compatible with VESA standard max. 400x400mm.

#### Features:

- » Super strong mounting brackets: Solid-reinforced Cold Steel, durable product with maximum capacity of 50kg
- » 62mm-475mm Profile from wall with Tilt capacity:  $10^\circ \sim -20^\circ$ , Swivel capacity:  $90^\circ \sim -90^\circ$  and Level Adjustment:  $3^\circ \sim -3^\circ$
- » Compatible with VESA 200x200mm, 400x200mm, 300x300mm, 400x400mm
- » Easy to install with direction indicator
- » Cable clips included keep cables organized
- » Fit for 32-55 inch LED LCD plasma TV, PC Monitor screens