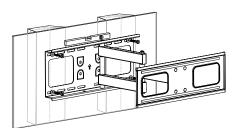

Install the wall plate to the wall

Install the wall mount to back of the TV

Install the wall mount to back of the TV

\*All trade names referenced are the registered namework of their respective owners.

Made in China