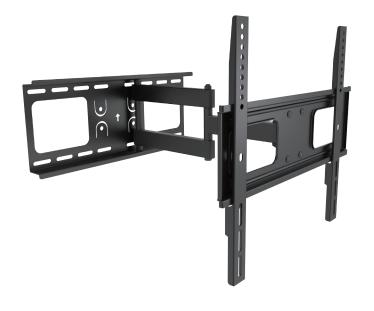

## **LogiLink**<sub>®</sub>

Full Motion TV Wall Mount for 32"-55" TV

Art. No.: **BP0015** 

Easy installation and compatible with VESA standard max. 400x400mm.

#### Features:

- » Super strong mounting brackets: Solid-reinforced Cold Steel, durable product with maximum capacity of 50kg
- » 62mm-475mm Profile from wall with Tilt capacity:  $10^\circ \sim -20^\circ$ , Swivel capacity:  $90^\circ \sim -90^\circ$  and Level Adjustment:  $3^\circ \sim -3^\circ$
- » Compatible with VESA 200x200mm, 400x200mm, 300x300mm, 400x400mm
- » Easy to install with direction indicator
- » Cable clips included keep cables organized
- » Fit for 32-55 inch LED LCD plasma TV, PC Monitor screens