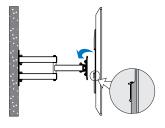

Install the wall plate to the wall

Install the wall mount to back of the TV

Install the wall mount to back of the TV

\*All trade names referenced are the registered namework of their respective owners.

Made in China