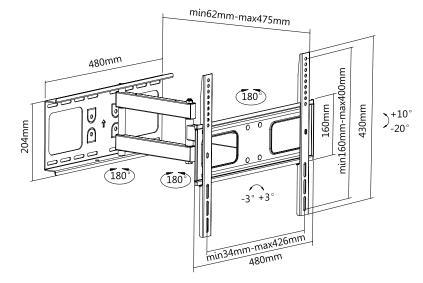

#### Features:

- » Super strong mounting brackets: Solid-reinforced Cold Steel, durable product with maximum capacity of 50kg
- » 62mm-475mm Profile from wall with Tilt capacity:  $10^\circ \sim -20^\circ$ , Swivel capacity:  $90^\circ \sim -90^\circ$  and Level Adjustment:  $3^\circ \sim -3^\circ$
- » Compatible with VESA 200x200mm, 400x200mm, 300x300mm, 400x400mm
- » Easy to install with direction indicator
- » Cable clips included keep cables organized
- » Fit for 32-55 inch LED LCD plasma TV, PC Monitor screens

### **Specification:**

| Screen Size          | 32"-55"                            |
|----------------------|------------------------------------|
| Rated Load           | 50kg/110lbs                        |
| VESA                 | 200x200, 400x200, 300x300, 400x400 |
| Tilt                 | 10°~-20°                           |
| Swivel               | 90°~-90°                           |
| Level Adjustment     | 3°~-3°                             |
| Distance to the wall | 62-475mm                           |
| Product Size         | 480 x 430 x 475                    |