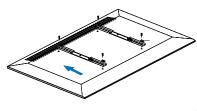

Install the wall plate to the wall

Install the wall mount to back of the TV

Install the wall mount to back of the TV

\*All trade names referenced are the registered namework of their respective owners.

Made in China