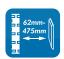

#### Features:

- » Super strong mounting brackets: Solid-reinforced Cold Steel, durable product with maximum capacity of 50kg
- » 62mm-475mm Profile from wall with Tilt capacity:  $10^\circ \sim -20^\circ$ , Swivel capacity:  $90^\circ \sim -90^\circ$  and Level Adjustment:  $3^\circ \sim -3^\circ$
- » Compatible with VESA 200x200mm, 400x200mm, 300x300mm, 400x400mm
- » Easy to install with direction indicator
- » Cable clips included keep cables organized
- » Fit for 32-55 inch LED LCD plasma TV, PC Monitor screens

### **Specification:**

| Screen Size          | 32"-55"                            |
|----------------------|------------------------------------|
| Rated Load           | 50kg/110lbs                        |
| VESA                 | 200x200, 400x200, 300x300, 400x400 |
| Tilt                 | 10°~-20°                           |
| Swivel               | 90°~-90°                           |
| Level Adjustment     | 3°~-3°                             |
| Distance to the wall | 62-475mm                           |
| Product Size         | 480 x 430 x 475                    |