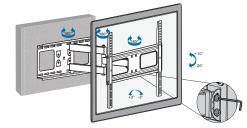

#### Features:

- » Super strong mounting brackets: Solid-reinforced Cold Steel, durable product with maximum capacity of 50kg
- » 62mm-475mm Profile from wall with Tilt capacity:  $10^\circ \sim -20^\circ$ , Swivel capacity:  $90^\circ \sim -90^\circ$  and Level Adjustment:  $3^\circ \sim -3^\circ$
- » Compatible with VESA 200x200mm, 400x200mm, 300x300mm, 400x400mm
- » Easy to install with direction indicator
- » Cable clips included keep cables organized
- » Fit for 32-55 inch LED LCD plasma TV, PC Monitor screens

### **Specification:**

| Screen Size          | 32"-55"                            |
|----------------------|------------------------------------|
| Rated Load           | 50kg/110lbs                        |
| VESA                 | 200x200, 400x200, 300x300, 400x400 |
| Tilt                 | 10°~-20°                           |
| Swivel               | 90°~-90°                           |
| Level Adjustment     | 3°~-3°                             |
| Distance to the wall | 62-475mm                           |
| Product Size         | 480 x 430 x 475                    |