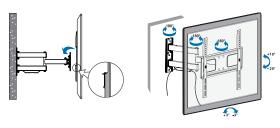

#### **Features:**

- » Super strong mounting brackets: Solid-reinforced Cold Steel, durable product with maximum capacity of 50kg
- » 60mm-473mm Profile from wall with Tilt capacity:  $10^{\circ}\sim$ -20°, Swivel capacity:  $90^{\circ}\sim$ -90° and Level Adjustment:  $3^{\circ}\sim$ -3°
- » Compatible with VESA 200x200mm, 400x200mm, 300x300mm, 400x400mm
- » Easy to install with direction indicator
- » Cable clips included keep cables organized
- » Fit for 32-55 inch LED LCD plasma TV, PC Monitor screens

### **Specification:**

| Screen Size          | 32"-55"                            |
|----------------------|------------------------------------|
| Rated Load           | 50kg/110lbs                        |
| VESA                 | 200x200, 400x200, 300x300, 400x400 |
| Tilt                 | 10°~-20°                           |
| Swivel               | 90°~-90°                           |
| Level Adjustment     | 3°~-3°                             |
| Distance to the wall | 60-473mm                           |
| Product Size         | 480 x 430 x 473                    |