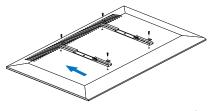

Install the wall plate to the wall

Install the wall mount to back of the TV

Install the wall mount to back of the TV