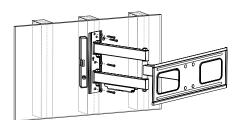

Install the wall plate to the wall

Install the wall mount to back of the TV

Install the wall mount to back of the TV