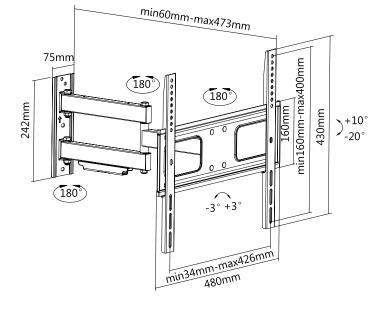

#### **Features:**

- » Super strong mounting brackets: Solid-reinforced Cold Steel, durable product with maximum capacity of 50kg
- » 60mm-473mm Profile from wall with Tilt capacity:  $10^{\circ}\sim$ -20°, Swivel capacity:  $90^{\circ}\sim$ -90° and Level Adjustment:  $3^{\circ}\sim$ -3°
- » Compatible with VESA 200x200mm, 400x200mm, 300x300mm, 400x400mm
- » Easy to install with direction indicator
- » Cable clips included keep cables organized
- » Fit for 32-55 inch LED LCD plasma TV, PC Monitor screens

### **Specification:**

| Screen Size          | 32"-55"                            |
|----------------------|------------------------------------|
| Rated Load           | 50kg/110lbs                        |
| VESA                 | 200x200, 400x200, 300x300, 400x400 |
| Tilt                 | 10°~-20°                           |
| Swivel               | 90°~-90°                           |
| Level Adjustment     | 3°~-3°                             |
| Distance to the wall | 60-473mm                           |
| Product Size         | 480 x 430 x 473                    |