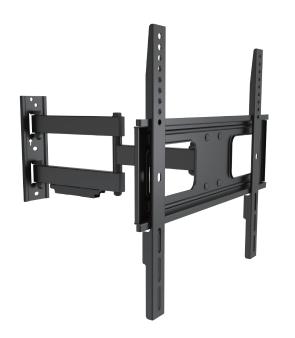

## **LogiLink**<sub>®</sub>

Full Motion TV Wall Mount for 32"-55" TV

Art. No.: BP0014

Easy installation and compatible with VESA standard max. 400x400mm.

#### **Features:**

- » Super strong mounting brackets: Solid-reinforced Cold Steel, durable product with maximum capacity of 50kg
- » 60mm-473mm Profile from wall with Tilt capacity:  $10^{\circ}\sim$ -20°, Swivel capacity:  $90^{\circ}\sim$ -90° and Level Adjustment:  $3^{\circ}\sim$ -3°
- » Compatible with VESA 200x200mm, 400x200mm, 300x300mm, 400x400mm
- » Easy to install with direction indicator
- » Cable clips included keep cables organized
- » Fit for 32-55 inch LED LCD plasma TV, PC Monitor screens