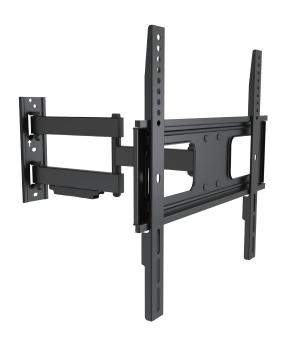

## **LogiLink**<sub>®</sub>

Full Motion TV Wall Mount for 32"-55" TV

Art. No.: BP0014

Easy installation and compatible with VESA standard max. 400x400mm.

# **LogiLink**<sub>®</sub>

Full Motion TV Wall Mount for 32"-55" TV

Art. No.: **BP0014** 