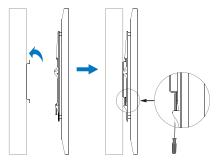

Install the wall plate to the wall

Install the wall mount to back of the TV

Apply the TV with wall mount to the wall plate