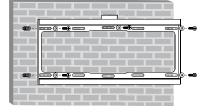

Install the wall plate to the wall

Install the wall mount to back of the TV

Apply the TV with wall mount to the wall plate