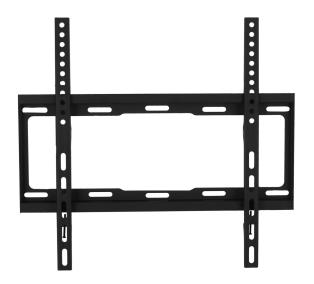

# **LogiLink**<sub>®</sub>

Low Profile TV Wall Mount for 32"-55" TV

Art. No.: BP0011

Ultra slim easy installation design, compatible with VESA standard max. 400x400mm.

#### **Features:**

- » Super strong mounting brackets: Solid-reinforced Cold Steel, durable product with maximum capacity of 40kg
- » 25mm Profile from wall
- » Compatible with VESA 200x200mm, 400x200mm, 300x300mm, 400x400mm
- » Easy to install
- » Fit for 32-55 inch LED LCD plasma TV, PC Monitor screens