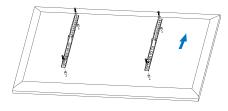

Install the wall plate to the wall

Install the wall mount to back of the TV

Apply the TV with wall mount to the wall plate