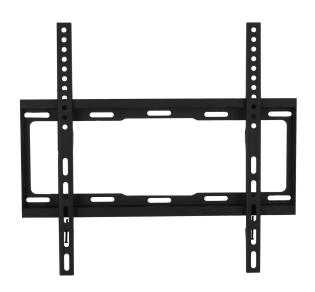

# **LogiLink**<sub>®</sub>

Low Profile TV Wall Mount for 32"-55" TV

Art. No.: BP0011

Ultra slim easy installation design, compatible with VESA standard max. 400x400mm.

#### **Features:**

- » Super strong mounting brackets: Solid-reinforced Cold Steel, durable product with maximum capacity of 40kg
- » 25mm Profile from wall
- » Compatible with VESA 200x200mm, 400x200mm, 300x300mm, 400x400mm
- » Easy to install
- » Fit for 32-55 inch LED LCD plasma TV, PC Monitor screens

## **Specification:**

| Screen Size          | 32"-55"                                 |
|----------------------|-----------------------------------------|
| Rated Load           | 40kg/88lbs                              |
| VESA                 | 200x100,200x200,400x200,300x300,400x400 |
| Distance to the wall | 25mm                                    |
| Product Size         | 479 x 435 x 25mm                        |