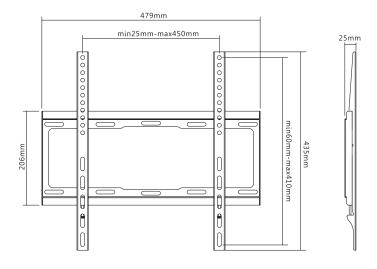

## **Specification:**

| Screen Size          | 32"-55"                                 |
|----------------------|-----------------------------------------|
| Rated Load           | 40kg/88lbs                              |
| VESA                 | 200x100,200x200,400x200,300x300,400x400 |
| Distance to the wall | 25mm                                    |
| Product Size         | 479 x 435 x 25mm                        |