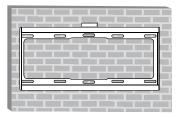

Install the wall plate to the wall

Install the wall mount to back of the TV

Apply the TV with wall mount to the wall plate