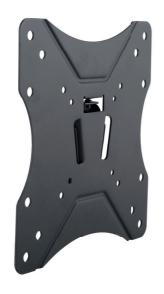

## **LogiLink**<sub>®</sub>

Low Profile TV Wall Mount for 23"-42" TV

Art. No.: **BP0004** 

Ultra slim with 2-pieces easy installation design, compatible with VESA standard max. 200x200mm.

#### **Features:**

- » Super strong mounting brackets: Solid-reinforced Cold Steel, durable product with maximum capacity of 25kg
- » Ultra Slim just 13mm from the wall
- » Compatible with VESA 75x75mm,100x100mm, 200x100mm, 200x200mm
- » Easy to install
- » Fit for 23-42 inch LED LCD plasma TV, PC Monitor screens