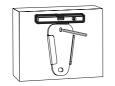

Remove the wall plate from the wall mount

100mm 75mm 13mm

230mm 200mm

Install the wall plate to the wall

Install the wall mount to back of the TV

Apply the TV with wall mount to the wall plate