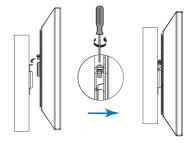

Remove the wall plate from the wall mount

100mm 75mm 13mm

230mm 200mm

Install the wall plate to the wall

Install the wall mount to back of the TV

Apply the TV with wall mount to the wall plate