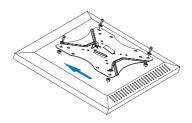

Remove the wall plate from the wall mount

100mm 75mm 13mm

230mm 200mm

Install the wall plate to the wall

Install the wall mount to back of the TV

Apply the TV with wall mount to the wall plate