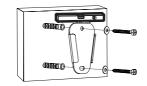

Remove the wall plate from the wall mount

100mm 75mm 13mm

230mm 200mm

Install the wall plate to the wall

Install the wall mount to back of the TV

Apply the TV with wall mount to the wall plate