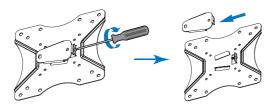

Remove the wall plate from the wall mount

100mm 75mm 13mm

230mm 200mm

Install the wall plate to the wall

Install the wall mount to back of the TV

Apply the TV with wall mount to the wall plate