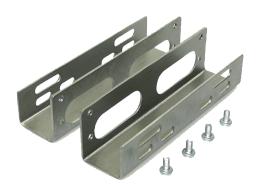

## **LogiLink**<sub>®</sub>

3.5" HDD Mounting Bracket for mouting into a 5.25" HDD bay

Art. No.: AD0004

Standardized mounting bracket for all desktop, AT and ATX housings. The brackets are built into the 5.25 inch bay using the supplied screws. Now you can integrate all standard 3.5 inch hard disks or optical drives. A set consists of brackets and a screws for mounting.

## **Features:**

- » Mounting bracket for 3.5 inch drives
- » 2 angled metal rails
- » Sturdy construction
- » Standardized for all desktop, AT and ATX cases with 5.25 inch bay
- » Standardized 3.5 inch frame
- » Suitable for all 3.5 inch hard drives
- » Flexible mounting option
- » Mounting screws included
- » ROHS compliant, CE
- » Color: Aluminum/silver

## **Package Contents:**

- » 2x Angled metal rails
- » 1x Set of screws