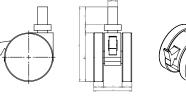

## **Technical Features**

| Material:  | Steel and  |
|------------|------------|
| Packaging: | 4 pcs , 2  |
| Finish:    | Zinc plate |

Steel and plastic ABS 4 pcs , 2 pcs with stopper Zinc plated Set of two locking and two non-locking castors with rubber rolling base. Support made of stamped steel with double-ball bearings.