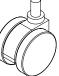

## **Castor Set**

## **Technical Features**

| Material:  | Steel and  |
|------------|------------|
| Packaging: | 4 pcs , 2  |
| Finish:    | Zinc plate |

Steel and plastic ABS 4 pcs , 2 pcs with stopper Zinc plated Set of two locking and two non-locking castors with rubber rolling base. Support made of stamped steel with double-ball bearings.

## **Castor Set**

| Max. Static Load    | Part No. | EAN Code      |
|---------------------|----------|---------------|
| 250 kg              | AC107    | 8698800002021 |
| 600 kg (heavy duty) | AC108    | 8698800001904 |