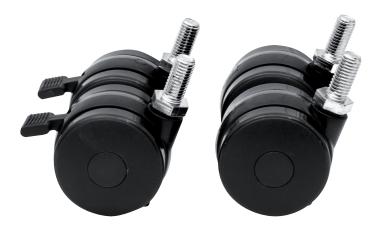

## **Castor Set**

## **Technical Features**

| Material:  | Steel and  |
|------------|------------|
| Packaging: | 4 pcs , 2  |
| Finish:    | Zinc plate |

Steel and plastic ABS 4 pcs , 2 pcs with stopper Zinc plated Set of two locking and two non-locking castors with rubber rolling base. Support made of stamped steel with double-ball bearings.

## **Castor Set**

| Max. Static Load    | Part No. | EAN Code      |
|---------------------|----------|---------------|
| 250 kg              | AC107    | 8698800002021 |
| 600 kg (heavy duty) | AC108    | 8698800001904 |